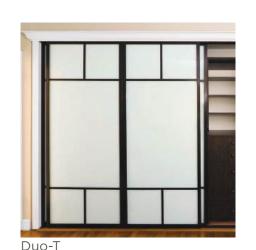

# **CLOSET DOORS**

2 Panel Double Track, Silver Frame with Mirror and Frosted Glass

3 Panel Double Track White Frame with Frosted Glass

4 Panel Double Track Wenge Frame with Milky Glass

3 Panel Triple Track Silver Frame with Multi Glass