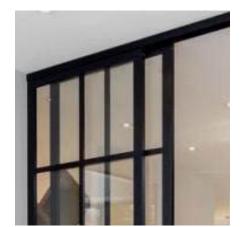

# **ROOM DIVIDERS**

4 Panel Double Track Open Air Silver Frame with Frosted Glass

4 Panel Double Track Walnut Frame with Frosted Glass

4 Panel Double Track Black Frame with Clear Glass

3 Panel Triple Track, Black Frame with White Laminated Glass