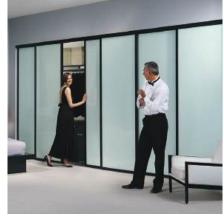

# **ROOM DIVIDERS**

4 Panel Double Track Open Air Silver Frame with Frosted Glass

4 Panel Double Track Walnut Frame with Frosted Glass

4 Panel Double Track Black Frame with Clear Glass

3 Panel Triple Track, Black Frame with White Laminated Glass