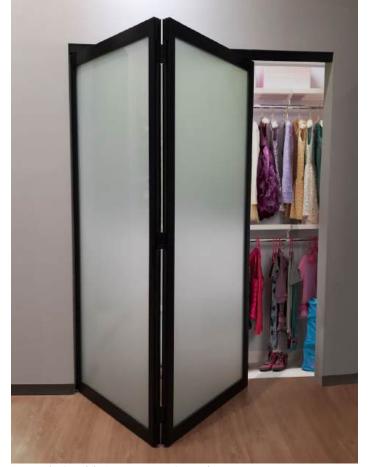

# **BI-FOLD SYSTEM**

2 Panel Bi-Fold, Opaque Laminated Glass, Black Aluminum Frames

Double Bi-Fold, White Laminated Glass, White Aluminum Frames