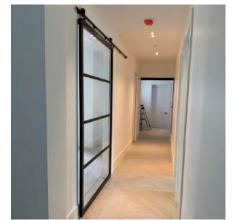

# **SUSPENDED & BARN DOOR SYSTEMS**

1 Panel Suspended Barn Door Black Frame with Clear Glass

2 Panel Suspended System Charcoal Frame with Smoked Milky Glass

3 Panel Suspended System Charcoal Frame with Clear Glass

2 Panel Suspended System Wenge Frame with Clear Glass

1 Panel Suspended System Walnut Frame with Opaque Lami Glass

Suspended Barn Door Black Frame with Clear Glass