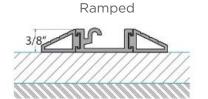

## **SMART TRACKS**

Interlocking smart tracks allow for a variety of configurations and can be installed on top of flooring, with ramps, or recessed.

Our ADA-compliant smart tracks have 3 options: Regular, Ramped or Recessed.

Regular

Recessed