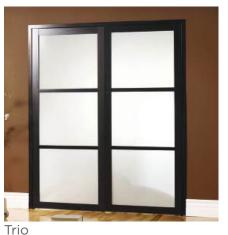

# **CLOSET DOORS**

2 Panel Double Track, Silver Frame with Mirror and Frosted Glass

3 Panel Double Track White Frame with Frosted Glass

4 Panel Double Track Wenge Frame with Milky Glass

3 Panel Triple Track Silver Frame with Multi Glass