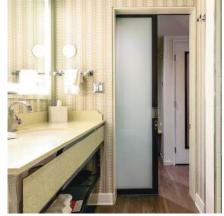

# **CLOSET DOORS**

2 Panel Double Track, Silver Frame with Mirror and Frosted Glass

3 Panel Double Track White Frame with Frosted Glass

4 Panel Double Track Wenge Frame with Milky Glass

3 Panel Triple Track Silver Frame with Multi Glass