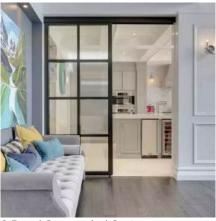

# **ROOM DIVIDERS**

4 Panel Double Track Open Air Silver Frame with Frosted Glass

4 Panel Double Track Walnut Frame with Frosted Glass

4 Panel Double Track Black Frame with Clear Glass

3 Panel Triple Track, Black Frame with White Laminated Glass

3 Panel Triple Track Black Frame with Clear Glass

1 Panel Single Track Silver Frame with Frosted Glass