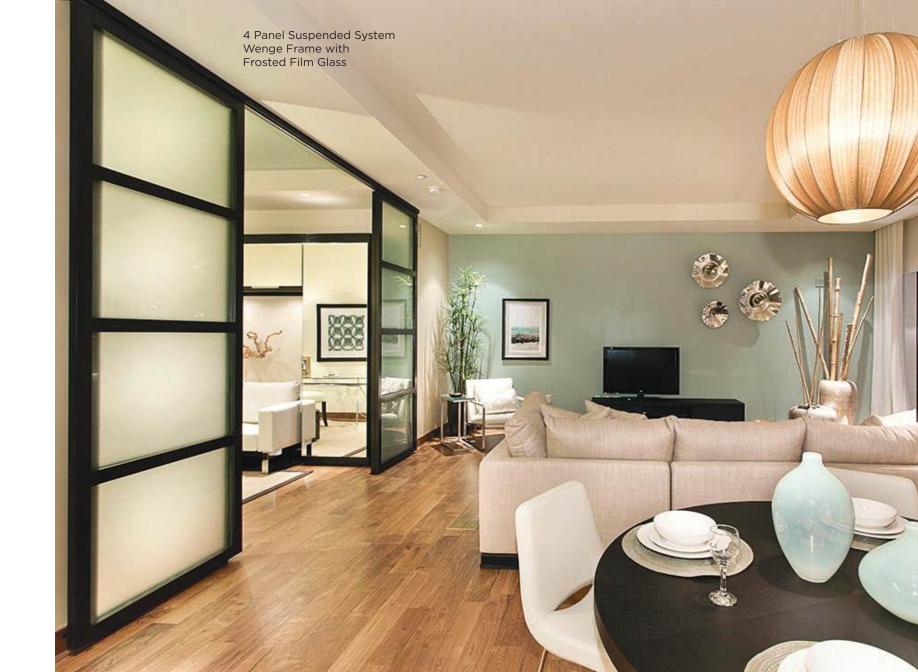

Frame with Frosted Glass



3 Panel Double Track, Wenge Frame with Opaque Laminated Glass



4 Panel Double Track Black Frame with Frosted Glass



4 Panel Quad Track, Silver Frame with Smoked Frosted Glass



4 Panel Double Track + 3 Panel Triple Track, Silver Frame with Frosted Glass



3 Panel Triple Track Black Frame with Laminated Glass

Save energy costs with shared lighting, heating, and AC

# **SUSPENDED & BARN DOOR SYSTEMS**



1 Panel Suspended Barn Door Black Frame with Clear Glass



2 Panel Suspended System Charcoal Frame with Smoked Milky Glass



3 Panel Suspended System Charcoal Frame with Clear Glass



2 Panel Suspended System Wenge Frame with Clear Glass



1 Panel Suspended System Walnut Frame with Opaque Lami Glass



Suspended Barn Door Black Frame with Clear Glass



# No bottom track for seamless room transitions

# 2 Panel - Double Swing Wenge Frame with Opaque Laminated Glass

# **SWING DOORS**



1 Panel White Frame with Frosted Glass



2 Panel - Double Swing Black Frame with Clear Glass



2 Panel - Double Swing Wenge Frame with Opaque Lami Glass



1 Panel Silver Frame with Opaque Lami Glass



2 Panel - Double Swing White Frame with White Lami Glass



Two 1 Panels Silver Frame with Smoked Milky Glass

Choose from our various designer handles, locks, and latches

# **BI-FOLD SYSTEM**



2 Panel Bi-Fold, Opaque Laminated Glass, Black Aluminum Frames



Double Bi-Fold, White Laminated Glass, White Aluminum Frames

# HOME OFFICE



Flex Angle Swing Fixed
Black Frame with Clear Glass



3 Panel Triple Track Black Frame with Frosted Glass



4 Pan