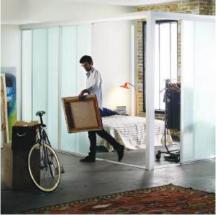

# **ROOM DIVIDERS**

4 Panel Double Track Open Air Silver Frame with Frosted Glass

4 Panel Double Track Walnut Frame with Frosted Glass

4 Panel Double Track Black Frame with Clear Glass

3 Panel Triple Track, Black Frame with White Laminated Glass

3 Panel Triple Track Black Frame with Clear Glass

1 Panel Single Track Silver Frame with Frosted Glass