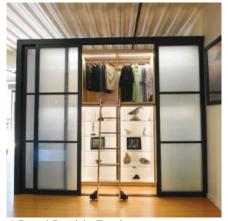

# **CLOSET DOORS**

2 Panel Double Track, Silver Frame with Mirror and Frosted Glass

3 Panel Double Track White Frame with Frosted Glass

4 Panel Double Track Wenge Frame with Milky Glass

3 Panel Triple Track Silver Frame with Multi Glass

3 Panel Double Track Silver Frame with Milky Glass

6 Panel Triple Track Black Frame with Milky Glass