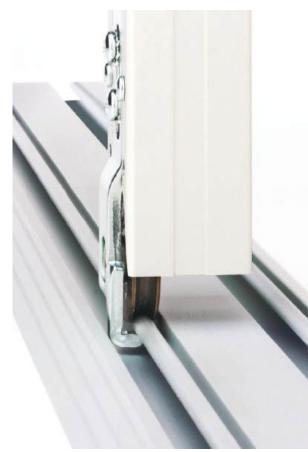

# WHEEL-TO-TRACK

Our patented safety Wheel-To-Track locking mechanism features a unique sliding clamp device that ensures panels will not leave the tracks.

US Patent #: 7,647,729