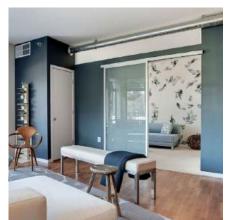

# **CLOSET DOORS**

2 Panel Double Track, Silver Frame with Mirror and Frosted Glass

3 Panel Double Track White Frame with Frosted Glass

4 Panel Double Track Wenge Frame with Milky Glass

3 Panel Triple Track Silver Frame with Multi Glass

3 Panel Double Track Silver Frame with Milky Glass

6 Panel Triple Track Black Frame with Milky Glass