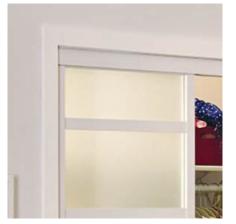

# **CLOSET DOORS**

2 Panel Double Track, Silver Frame with Mirror and Frosted Glass

3 Panel Double Track White Frame with Frosted Glass

4 Panel Double Track Wenge Frame with Milky Glass

3 Panel Triple Track Silver Frame with Multi Glass