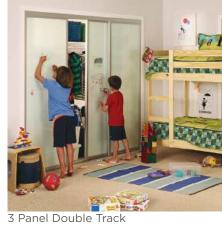

# **CLOSET DOORS**

2 Panel Double Track, Silver Frame with Mirror and Frosted Glass

3 Panel Double Track White Frame with Frosted Glass

4 Panel Double Track Wenge Frame with Milky Glass

3 Panel Triple Track Silver Frame with Multi Glass