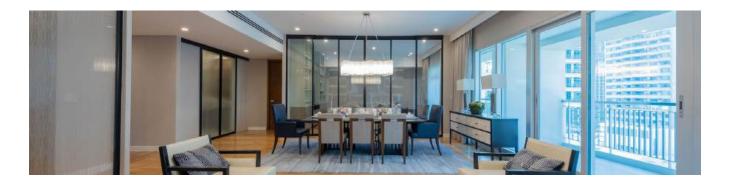

# **ROOM DIVIDERS**

4 Panel Double Track Open Air Silver Frame with Frosted Glass

4 Panel Double Track Walnut Frame with Frosted Glass

4 Panel Double Track Black Frame with Clear Glass

3 Panel Triple Track, Black Frame with White Laminated Glass