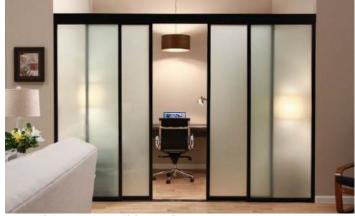

# HOME OFFICE

Flex Angle Swing Fixed
Black Frame with Clear Glass

3 Panel Triple Track Black Frame with Frosted Glass

4 Panel Open Air Double Track Wenge Frame with Frosted Film Glass

3 Panel Triple Track Black Frame with Clear Glass