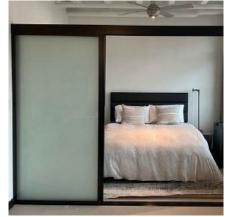

# **SUSPENDED & BARN DOOR SYSTEMS**

1 Panel Suspended Barn Door Black Frame with Clear Glass

2 Panel Suspended System Charcoal Frame with Smoked Milky Glass

3 Panel Suspended System Charcoal Frame with Clear Glass

2 Panel Suspended System Wenge Frame with Clear Glass

1 Panel Suspended System Walnut Frame with Opaque Lami Glass

Suspended Barn Door Black Frame with Clear Glass