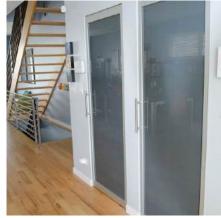

# **CLOSET DOORS**

2 Panel Double Track, Silver Frame with Mirror and Frosted Glass

3 Panel Double Track White Frame with Frosted Glass

4 Panel Double Track Wenge Frame with Milky Glass

3 Panel Triple Track Silver Frame with Multi Glass