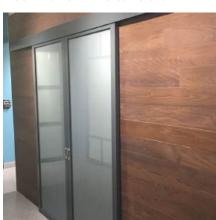

# **CLOSET DOORS**

2 Panel Double Track, Silver Frame with Mirror and Frosted Glass

3 Panel Double Track White Frame with Frosted Glass

4 Panel Double Track Wenge Frame with Milky Glass

3 Panel Triple Track Silver Frame with Multi Glass

3 Panel Double Track Silver Frame with Milky Glass

6 Panel Triple Track Black Frame with Milky Glass