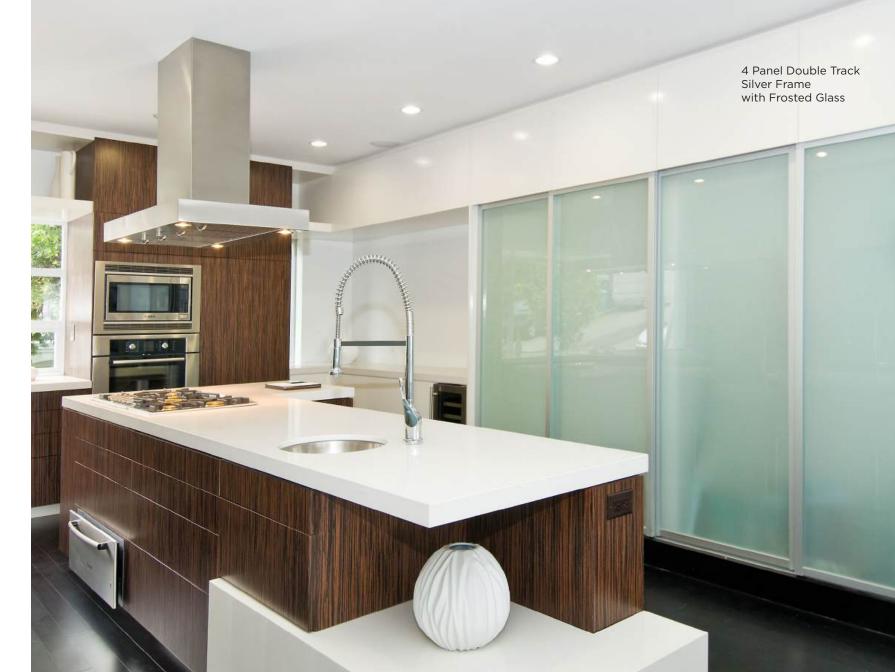

# **ROOM DIVIDERS**

4 Panel Double Track Open Air Silver Frame with Frosted Glass

4 Panel Double Track Walnut Frame with Frosted Glass

4 Panel Double Track Black Frame with Clear Glass

3 Panel Triple Track, Black Frame with White Laminated Glass

3 Panel Triple Track Black Frame with Clear Glass

1 Panel Single Track Silver Frame with Frosted Glass