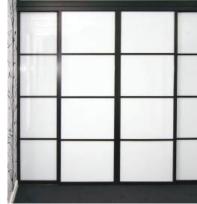

3 Panel Double Track Silver Frame with Milky Glass

6 Panel Triple Track Black Frame with Milky Glass