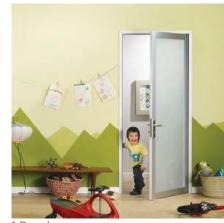

# **SWING DOORS**

1 Panel White Frame with Frosted Glass

2 Panel - Double Swing Black Frame with Clear Glass

2 Panel - Double Swing Wenge Frame with Opaque Lami Glass

1 Panel Silver Frame with Opaque Lami Glass