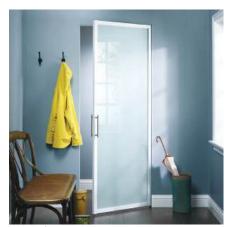

# **SWING DOORS**

1 Panel White Frame with Frosted Glass

2 Panel - Double Swing Black Frame with Clear Glass

2 Panel - Double Swing Wenge Frame with Opaque Lami Glass

1 Panel Silver Frame with Opaque Lami Glass

2 Panel - Double Swing White Frame with White Lami Glass

Two 1 Panels Silver Frame with Smoked Milky Glass

Choose from our various designer handles, locks, and latches