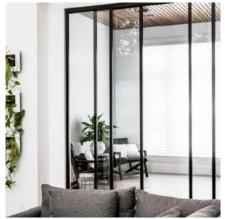

# **ROOM DIVIDERS**

4 Panel Double Track Open Air Silver Frame with Frosted Glass

4 Panel Double Track Walnut Frame with Frosted Glass

4 Panel Double Track Black Frame with Clear Glass

3 Panel Triple Track, Black Frame with White Laminated Glass

3 Panel Triple Track Black Frame with Clear Glass

1 Panel Single Track Silver Frame with Frosted Glass