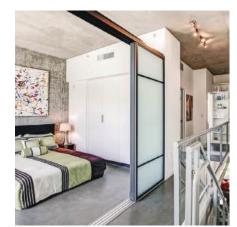

# **ROOM DIVIDERS**

4 Panel Double Track Open Air Silver Frame with Frosted Glass

4 Panel Double Track Walnut Frame with Frosted Glass

4 Panel Double Track Black Frame with Clear Glass

3 Panel Triple Track, Black Frame with White Laminated Glass

3 Panel Triple Track Black Frame with Clear Glass

1 Panel Single Track Silver Frame with Frosted Glass