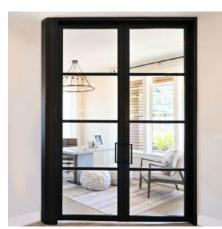

# **ROOM DIVIDERS**

4 Panel Double Track Open Air Silver Frame with Frosted Glass

4 Panel Double Track Walnut Frame with Frosted Glass

4 Panel Double Track Black Frame with Clear Glass

3 Panel Triple Track, Black Frame with White Laminated Glass