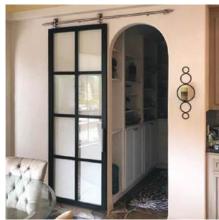

# **SUSPENDED & BARN DOOR SYSTEMS**

1 Panel Suspended Barn Door Black Frame with Clear Glass

2 Panel Suspended System Charcoal Frame with Smoked Milky Glass

3 Panel Suspended System Charcoal Frame with Clear Glass

2 Panel Suspended System Wenge Frame with Clear Glass

1 Panel Suspended System Walnut Frame with Opaque Lami Glass

Suspended Barn Door Black Frame with Clear Glass