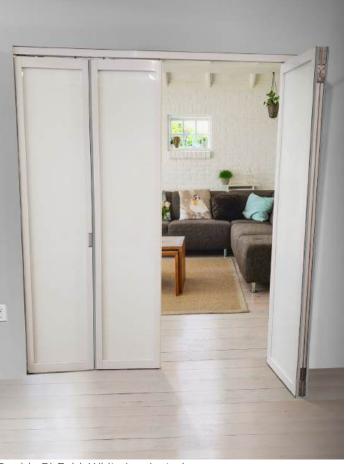

# **BI-FOLD SYSTEM**

2 Panel Bi-Fold, Opaque Laminated Glass, Black Aluminum Frames

Double Bi-Fold, White Laminated Glass, White Aluminum Frames