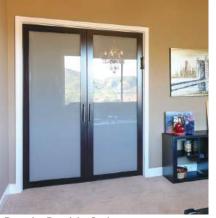

# **SUSPENDED & BARN DOOR SYSTEMS**

1 Panel Suspended Barn Door Black Frame with Clear Glass

2 Panel Suspended System Charcoal Frame with Smoked Milky Glass

3 Panel Suspended System Charcoal Frame with Clear Glass

2 Panel Suspended System Wenge Frame with Clear Glass

1 Panel Suspended System Walnut Frame with Opaque Lami Glass

Suspended Barn Door Black Frame with Clear Glass