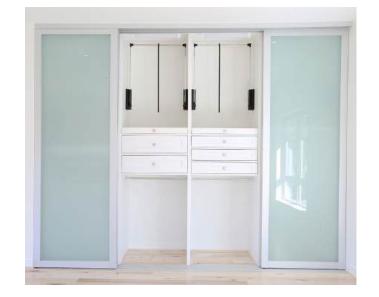

# **CLOSET DOORS**

2 Panel Double Track, Silver Frame with Mirror and Frosted Glass

3 Panel Double Track White Frame with Frosted Glass

4 Panel Double Track Wenge Frame with Milky Glass

3 Panel Triple Track Silver Frame with Multi Glass