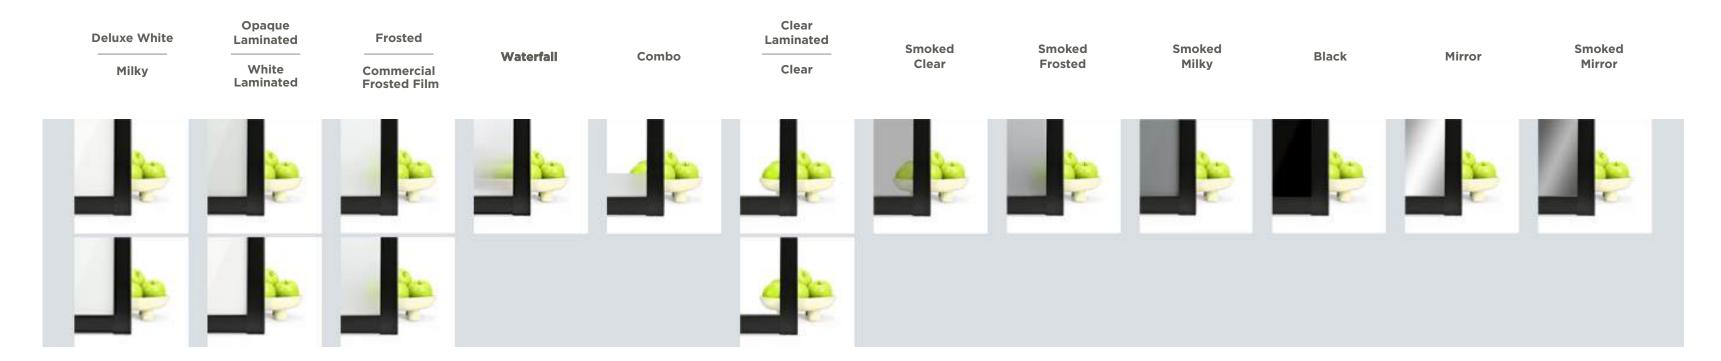

Frosted Glass



2 Panel - Double Swing Black Frame with Clear Glass



2 Panel - Double Swing Wenge Frame with Opaque Lami Glass



1 Panel Silver Frame with Opaque Lami Glass



2 Panel - Double Swing White Frame with White Lami Glass



Two 1 Panels Silver Frame with Smoked Milky Glass

Choose from our various designer handles, locks, and latches

# **BI-FOLD SYSTEM**



2 Panel Bi-Fold, Opaque Laminated Glass, Black Aluminum Frames



Double Bi-Fold, White Laminated Glass, White Aluminum Frames

# HOME OFFICE



Flex Angle Swing Fixed
Black Frame with Clear Glass



3 Panel Triple Track Black Frame with Frosted Glass



4 Panel Open Air Double Track Wenge Frame with Frosted Film Glass



3 Panel Triple Track Black Frame with Clear Glass

# **GLASS TYPES**

Choose your glass opacity:



# FRAME FINISHES

Choose your aluminum frame finish:









White Frame



Walnut Frame

# PANEL DESIGNS

Choose your design:











Quattro

## **SMART TRACKS**

Interlocking smart tracks allow for a variety of configurations and can be installed on top of flooring, with ramps, or recessed.



Our ADA-compliant smart tracks have 3 options: Regular, Ramped or Recessed.



Regular

Recessed

# **PATENTED DESIGN**

US Patent #: 7,647,729



# WHEEL-TO-TRACK

Our patented safety Wheel-To-Track locking mechanism features a unique sliding clamp device that ensures panels will not leave the tracks.

US Patent #: 7,647,729



# **SMART SHUT SYSTEM**

The 3S Smart Shut System is a soft-close damper to ensure safety and quiet closing of our sliding doors.



20

# A FEW OF MANY LOCKS & FIXT