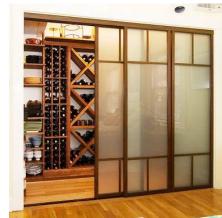

# **CLOSET DOORS**

2 Panel Double Track, Silver Frame with Mirror and Frosted Glass

3 Panel Double Track White Frame with Frosted Glass

4 Panel Double Track Wenge Frame with Milky Glass

3 Panel Triple Track Silver Frame with Multi Glass

3 Panel Double Track Silver Frame with Milky Glass

6 Panel Triple Track Black Frame with Milky Glass