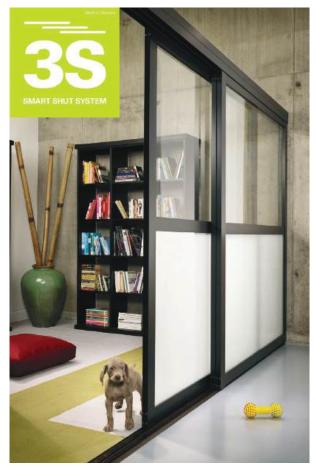

# **SMART SHUT SYSTEM**

The 3S Smart Shut System is a soft-close damper to ensure safety and quiet closing of our sliding doors.

20