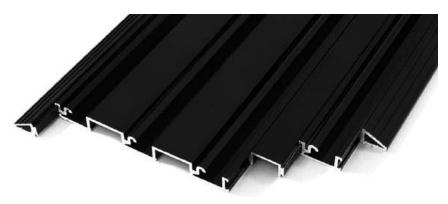

## **SMART TRACKS**

Interlocking smart tracks allow for a variety of configurations and can be installed on top of flooring, with ramps, or recessed.

Our ADA-compliant smart tracks have 3 options: Regular, Ramped or Recessed.

Regular

Recessed