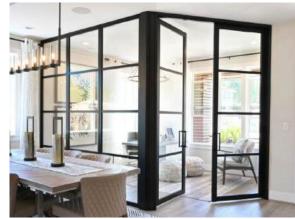

# **ROOM DIVIDERS**

4 Panel Double Track Open Air Silver Frame with Frosted Glass

4 Panel Double Track Walnut Frame with Frosted Glass

4 Panel Double Track Black Frame with Clear Glass

3 Panel Triple Track, Black Frame with White Laminated Glass