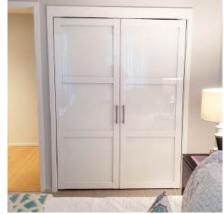

# **CLOSET DOORS**

2 Panel Double Track, Silver Frame with Mirror and Frosted Glass

3 Panel Double Track White Frame with Frosted Glass

4 Panel Double Track Wenge Frame with Milky Glass

3 Panel Triple Track Silver Frame with Multi Glass

3 Panel Double Track Silver Frame with Milky Glass

6 Panel Triple Track Black Frame with Milky Glass