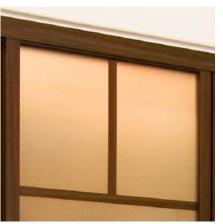

# **CLOSET DOORS**

2 Panel Double Track, Silver Frame with Mirror and Frosted Glass

3 Panel Double Track White Frame with Frosted Glass

4 Panel Double Track Wenge Frame with Milky Glass

3 Panel Triple Track Silver Frame with Multi Glass