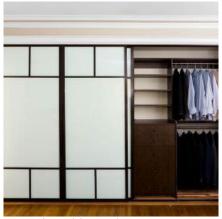

# **CLOSET DOORS**

2 Panel Double Track, Silver Frame with Mirror and Frosted Glass

3 Panel Double Track White Frame with Frosted Glass

4 Panel Double Track Wenge Frame with Milky Glass

3 Panel Triple Track Silver Frame with Multi Glass

3 Panel Double Track Silver Frame with Milky Glass

6 Panel Triple Track Black Frame with Milky Glass