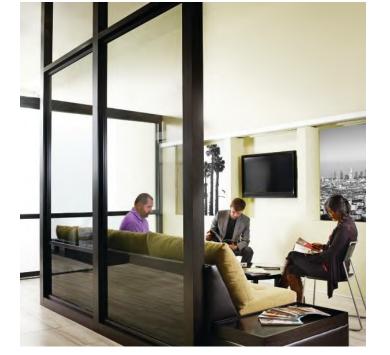

### **CONFERENCE ROOMS & MEETING SPACES**

Coworking spaces are rapidly expanding and ever-changing. Creating an inspiring environment where people can work and thrive is our specialty.

Utilize sliding glass doors - instead of drywall - to maintain natural light, which boosts mood and productivity. Organize wide-open office floor plans into functionspecific work areas. Foster creativity, teamwork and collaboration between cross-functional teams as you optimize every inch of available space.

Since glass and aluminum keep their shape over time, virtually maintenancefree care is all that is needed.

Talk about being inspired! Just talk to anyone who has held a meeting in one of our glass-enclosed conference rooms or business centers.