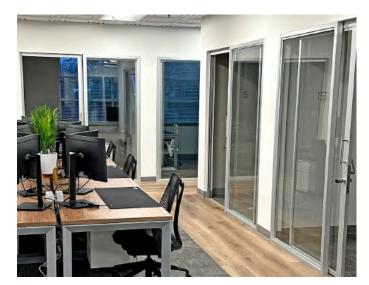

### **ROOM DIVIDERS**

# **OFFICE PARTITIONS & PHONE BOOTHS**

Our room dividers are practical space-saving solutions for privacy, aesthetics and curbing foot traffic, ideal for conference rooms, gyms, retail spaces and restaurants.

You can create new spaces on demand with a nearly silent sliding glass room divider. No construction or permits needed!

Choose our flexible open-air option, or a floor-to-ceiling style, whichever meets your project requirements and vision. Both of these sensible solutions will be fabricated precisely for your space with our distinctive sleek frames and elegant finishes.

The light-to-the-touch glide and sturdy design of our flexible track system comes with options to suit your taste. Bottom tracks can be installed on top of your flooring, ramped or recessed. Modern glass partitions maximize the space in your office so that it makes sense for everyone. For example, when employees need a break to recharge, make a phone call, nurse, or meditate, our glass doors (Sliding doors, bi-fold doors, fixed panels, or swing doors), can create quiet and private rooms with sound reduction and various options for opacities and locks.