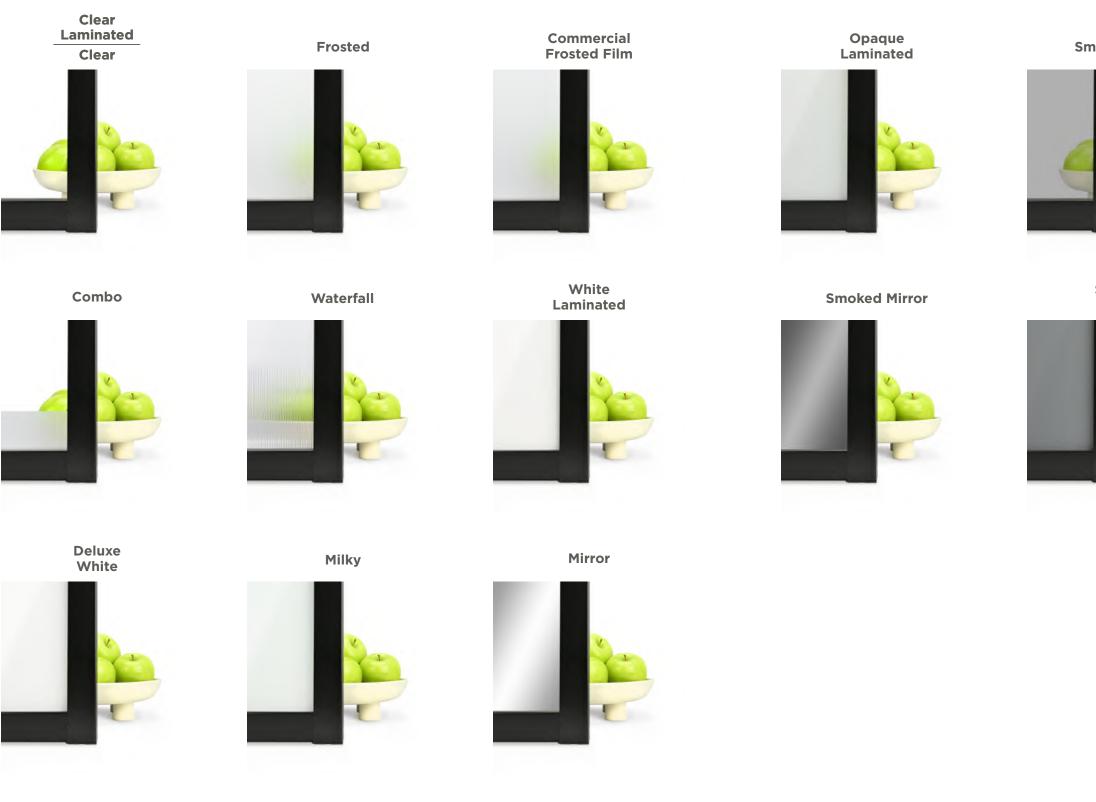

### **GLASS TYPES**

Choose your glass opacity:

All glass may look different depending on the project surroundings, amount of natural light, and site conditions.

#### Smoked Clear

Smoked Frosted

Smoked Milky

Black