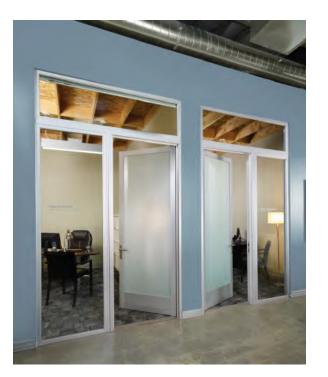

# **SWING DOORS**

Our durable swing doors with top hinge and bottom pivot are a unique deviation from traditional side-hinge doors. Choose from a variety of glass types, frame finishes, designer handles, and locks that can be master keyed (even to your store front!) The fixed glass panels and transom are the perfect companions for the swing doors shown here as they allow for plenty of natural light to shine through while still maintaining privacy with