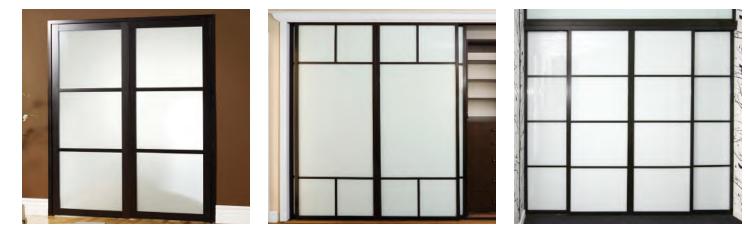

opaque glass type.

Check out the "open air" solutions that allow sharing of lighting, heating and air conditioning so that energy costs can be saved year over year. Or, if your project requires a floor to ceiling solution, we have that too.

Showcase the style & functionality you need while going the extra mile to support the environment... that's the "wow" factor!

#### Save energy costs with shared lighting, heating, and AC



### **GLASS TYPES**

Choose your glass opacity:



All glass may look different depending on the project surroundings, amount of natural light, and site conditions.

#### Smoked Clear



Smoked Frosted



Smoked Milky



Black



### **FRAME FINISHES**

#### Choose your aluminum frame finish:





Solo



Pentagon



Black Frame



Silver Frame



Charcoal Frame



Trio

We can even customize divider designs to match your vision.

We can provide any finish of your choice on orders with a large quantity of panels. Ask a sales representative for details.

# **DIVIDER DESIGNS**

#### Choose your design:





Trio



Quattro



Duo-T



Duo-T



### **CHOOSE YOUR LAYOUT**

Designate a point of entry Optimize floor space Enlarge opening clearance Lock if desired The possibilities are endless...



3 sliding panels, 3 tracks. All doors can stack right, left or center for easy access to everything inside. Layout: Track A, B, C



4 sliding panels, 4 tracks. All doors can stack, optimizing the opening clearance. Layout: Track A, B, C, D



4 sliding panels, 2 tracks. Designate desired point of entry. Layout: Track B, A, A, B.

# **KEYLESS ENTRY & SMART LOC