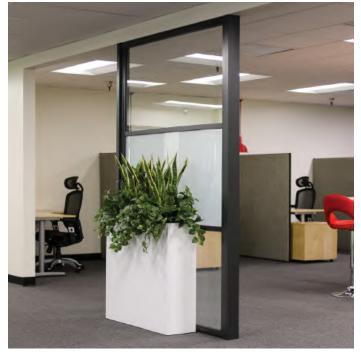

### **ROOM DIVIDERS**

# **OFFICE PARTITIONS & PHONE BOOTHS**

Our room dividers are practical space-saving solutions for privacy, aesthetics and curbing foot traffic, ideal for conference rooms, gyms, retail spaces and restaurants.

You can create new spaces on demand with a nearly silent sliding glass room divider. No construction or permits needed!

Choose our flexible open-air option, or a floor-to-ceiling style, whichever meets your project requirements and vision. Both of these sensible solutions will be fabricated precisely for your space with our distinctive sleek frames and elegant finishes.