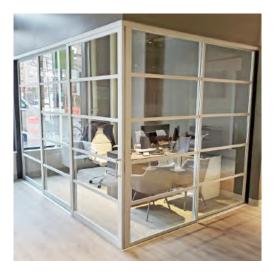

### **INTRODUCING QUBIGLASS®**

# **QUBI** GLASS

This innovation office solution, aptly named **QUBIGLASS**<sup>®</sup>, is just one of the reasons architects choose The Sliding Door Company over the rest. **QUBIGLASS**<sup>®</sup> is the creation of office cubicles by strategically combining our industry-leading glass products. For example, pair sliding doors with fixed panels to create a lockable L-shape or U-shape office - no drywall or construction needed. Whether you are designing a new office or renovating your current one, the possibilities are limitless. Turn that empty floor plan into organized rows of impressive custom glass workstations.

Photo of our product shown at PDA Engineers. Ehdaie / Gandara Architects