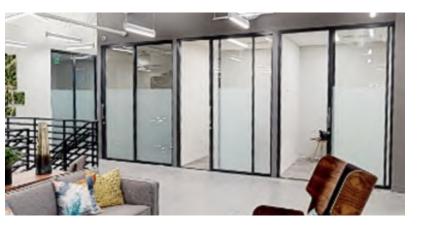

### FLEXIBLE WORKSPACES HAVE ARRIVED

With the current rise in hybrid work environments, today's offices and coworking spaces need to be as efficient and flexible as possible.

Transform your space with a wide assortment of creative configurations and varying glass opacities for privacy, all designed to create a more functional environment.

Select everything from simple office fronts to sliding glass conference room doors that can double as dry erase boards. Master key your offices to the building store front and provide ADA-compliant accessories to all occupants of the space.

Safety and quality are always built into every single panel with meticulous attention to each client's unique project requirements. We look forward to working closely with you on your next project.