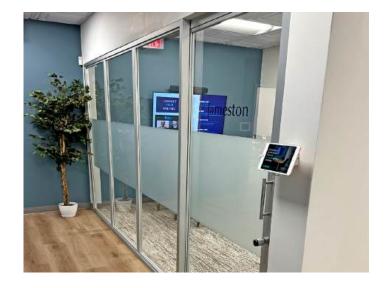

#### **COWORKING SPACES**

### **CONFERENCE ROOMS & MEETING SPACES**

Coworking spaces are rapidly expanding and ever-changing. Creating an inspiring environment where people can work and thrive is our specialty.

Utilize sliding glass doors - instead of drywall - to maintain natural light, which boosts mood and productivity. Organize wide-open office floor plans into functionspecific work areas. Foster creativity, teamwork and collaboration between cross-functional teams as you optimize every inch of available space.

Catering to our coworking client's specific project specs while providing unmatched quality and service is how we build relationships and earn repeat business.