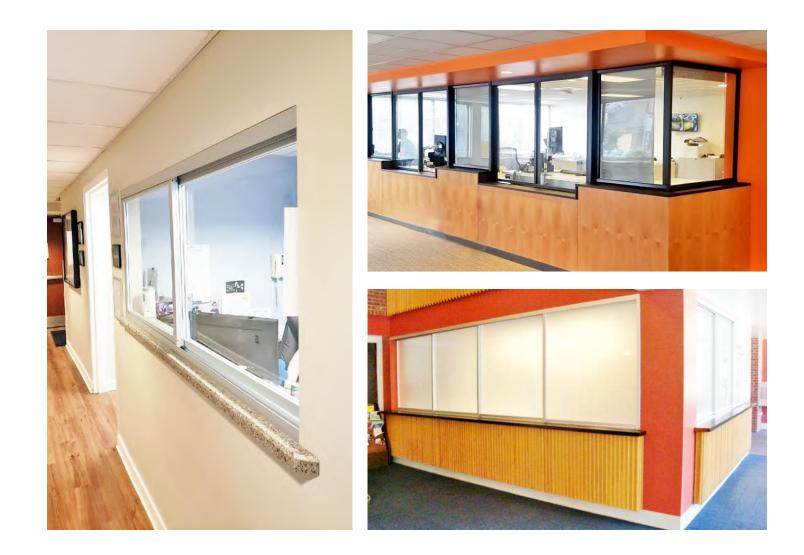

# PASS-THROUGH WINDOWS

Today's offices and multi-use spaces can benefit from bottomless track door solutions. Seamless transitions from room to room keep the area open, functional and stylish.

Enjoy the flexibility of easy opening for interaction and communication, and the ability to close and lock for added security. We provide pass-through windows for healthcare centers, waiting rooms, government buildings, school offices and reception areas.