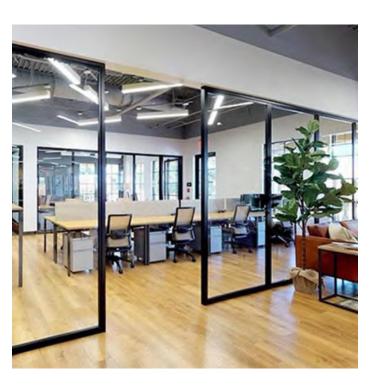

### FLEXIBLE WORKSPACES HAVE ARRIVED

With the current rise in hybrid work environments, today's offices and coworking spaces need to be as efficient and flexible as possible.

Transform your space with a wide assortment of creative configurations and varying glass opacities for privacy, all designed to create a more functional environment.

Select everything from simple office fronts to sliding glass conference room doors that can double as dry erase boards. Master key your offices to the building store front and provide ADA-compliant accessories to all occupants of the space.

Safety and quality are always built into every single panel with meticulous attention to each client's unique project requirements. We look forward to working closely with you on your next project.