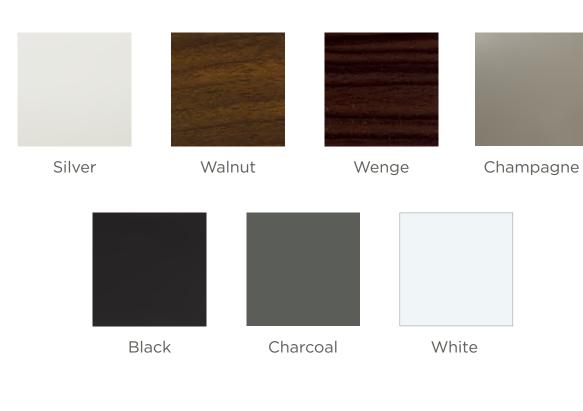

### **FRAME FINISHES**

#### Choose your aluminum frame finish:

Solo

Pentagon

Black Frame

Silver Frame

Charcoal Frame

Trio

We can even customize divider designs to match your vision.

We can provide any finish of your choice on orders with a large quantity of panels. Ask a sales representative for details.