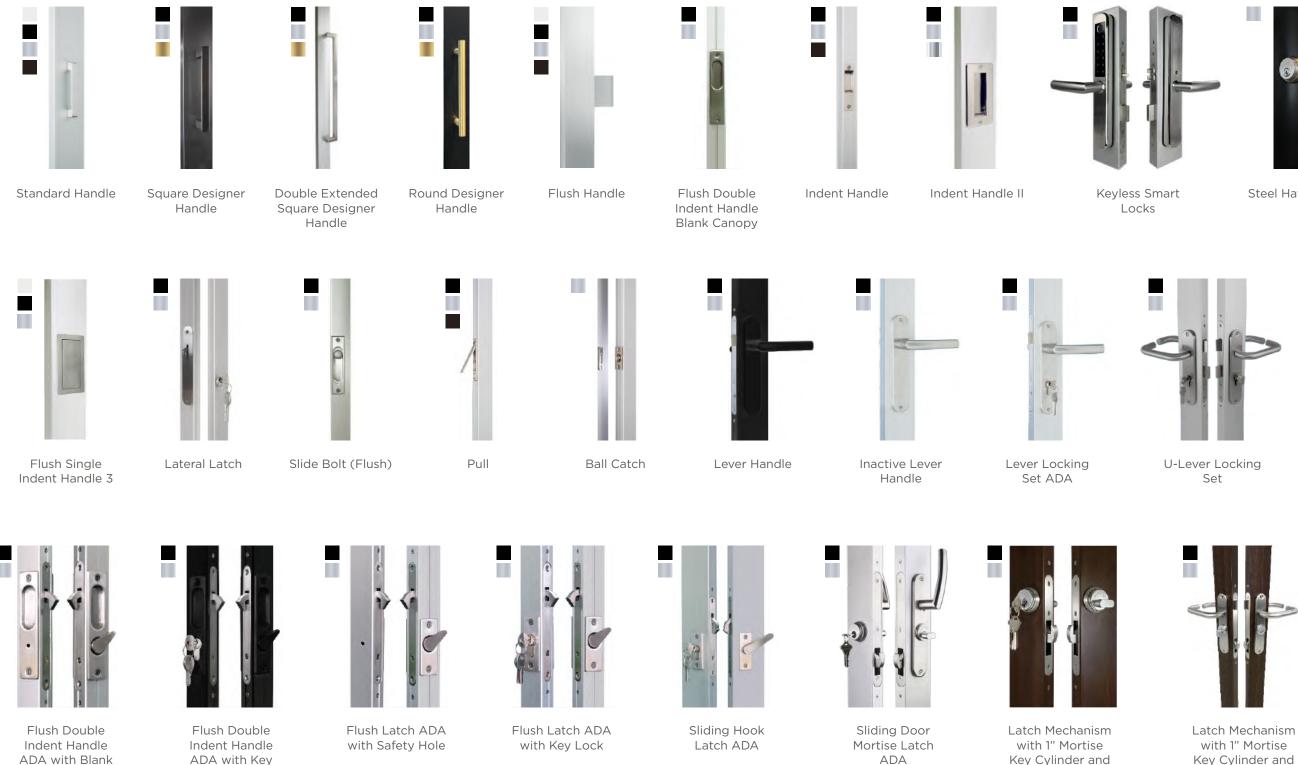

With the **Steel Hawk** option on a swing door, you can easily track one time use or daily employee arrivals and departures! We provide the hardware including the swing door, the wiring inside, the paddle or handle, electrified lock and strike plate kit. You provide the number pad and ensure wiring connects with your access monitoring system.