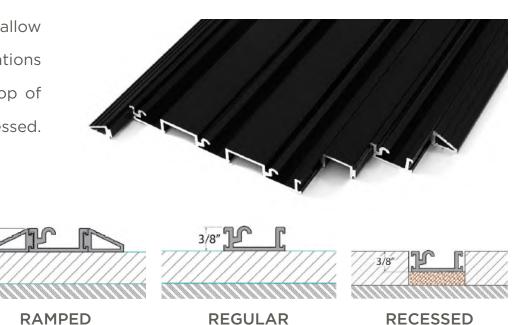

### **SMART TRACKS**

Interlocking smart tracks allow for a variety of configurations and can be installed on top of flooring, with ramps, or recessed.

ADA compliant smart track gives you 3 options: Regular, Ramped and Recessed.

The light-to-the-touch glide and sturdy design of our flexible track system comes with options to suit your taste. Bottom tracks can be installed on top of your flooring, ramped or recessed. Modern glass partitions maximize the space in your office so that it makes sense for everyone. For example, when employees need a break to recharge, make a phone call, nurse, or meditate, our glass doors (Sliding doors, bi-fold doors, fixed panels, or swing doors), can create quiet and private rooms with sound reduction and various options for opacities and locks.