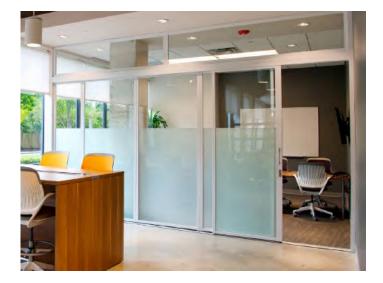

### **ROOM DIVIDERS**

# **OFFICE PARTITIONS & PHONE BOOTHS**

Our room dividers are practical space-saving solutions for privacy, aesthetics and curbing foot traffic, ideal for conference rooms, gyms, retail spaces and restaurants.

You can create new spaces on demand with a nearly silent sliding glass room divider. No construction or permits needed!

Choose our flexible open-air option, or a floor-to-ceiling style, whichever meets your project requirements and vision. Both of these sensible solutions will be fabricated precisely for your space with our distinctive sleek frames and elegant finishes.

The light-to-the-touch glide and sturdy design of our flexible track system comes with options to suit your taste. Bottom tracks can be installed on top of your flooring, ramped or recessed. Modern glass partitions maximize the space in your office so that it makes sense for everyone. For example, when employees need a break to recharge, make a phone call, nurse, or meditate, our glass doors (Sliding doors, bi-fold doors, fixed panels, or swing doors), can create quiet and private rooms with sound reduction and various options for opacities and locks.