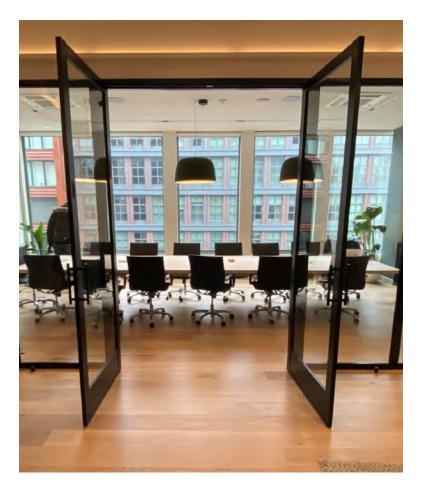

### **CONFERENCE ROOMS & MEETING SPACES**

Coworking spaces are rapidly expanding and ever-changing. Creating an inspiring environment where people can work and thrive is our specialty.

Utilize sliding glass doors - instead of drywall - to maintain natural light, which boosts mood and productivity. Organize wide-open office floor plans into functionspecific work areas. Foster creativity, teamwork and collaboration between cross-functional teams as you optimize every inch of available space.

Catering to our coworking client's specific project specs while providing unmatched quality and service is how we build relationships and earn repeat business.