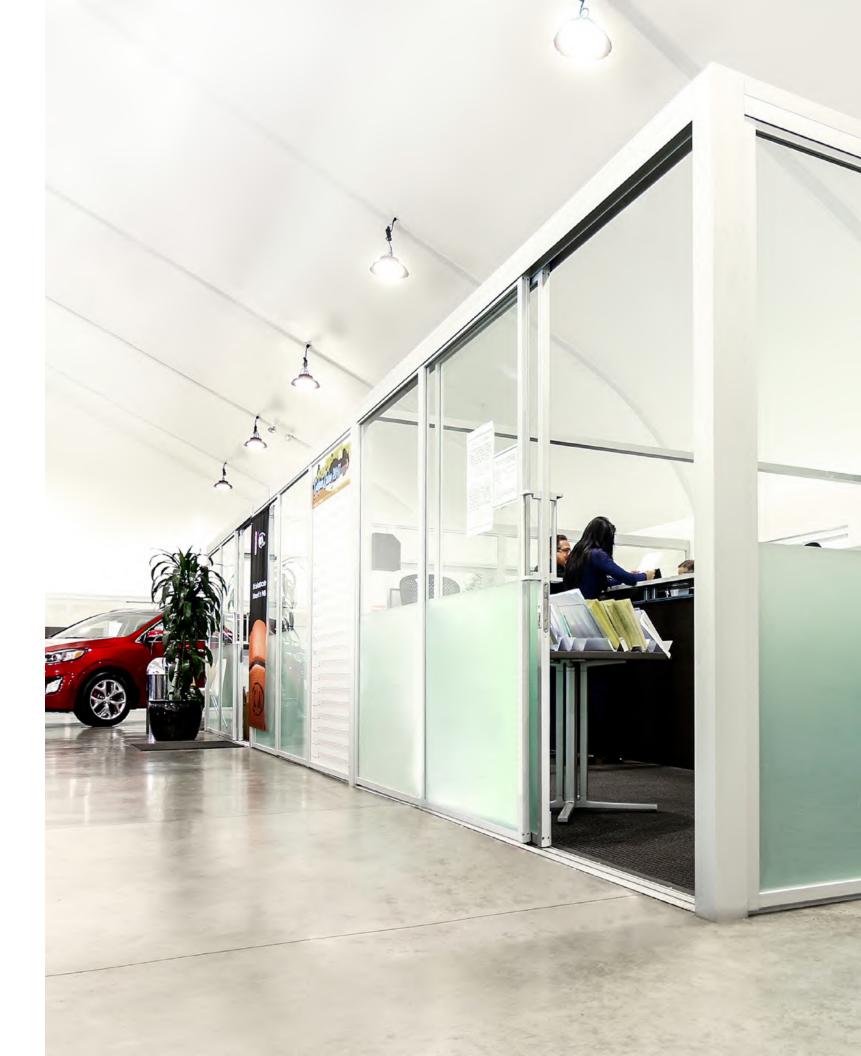

# **OFFICE PARTITIONS & PHONE BOOTHS**

Our room dividers are practical space-saving solutions for privacy, aesthetics and curbing foot traffic, ideal for conference rooms, gyms, retail spaces and restaurants.

You can create new spaces on demand with a nearly silent sliding glass room divider. No construction or permits needed!

Choose our flexible open-air option, or a floor-to-ceiling style, whichever meets your project requirements and vision. Both of these sensible solutions will be fabricated precisely for your space with our distinctive sleek frames and elegant finishes.

The light-to-the-touch glide and sturdy design of our flexible track system comes with options to suit your taste. Bottom tracks can be installed on top of your flooring, ramped or recessed. Modern glass partitions maximize the space in your office so that it makes sense for everyone. For example, when employees need a break to recharge, make a phone call, nurse, or meditate, our glass doors (Sliding doors, bi-fold doors, fixed panels, or swing doors), can create quiet and private rooms with sound reduction and various options for opacities and locks.