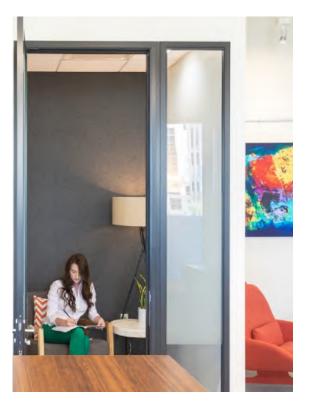

# **OFFICE PARTITIONS & PHONE BOOTHS**

Our room dividers are practical space-saving solutions for privacy, aesthetics and curbing foot traffic, ideal for conference rooms, gyms, retail spaces and restaurants.

You can create new spaces on demand with a nearly silent sliding glass room divider. No construction or permits needed!

Choose our flexible open-air option, or a floor-to-ceiling style, whichever meets your project requirements and vision. Both of these sensible solutions will be fabricated precisely for your space with our distinctive sleek frames and elegant finishes.

The light-to-the-touch glide and sturdy design of our flexible track system comes with options to suit your taste. Bottom tracks can be installed on top of your flooring, ramped or recessed. Modern glass partitions maximize the space in your office so that it makes sense for everyone. For example, when employees need a break to recharge, make a phone call, nurse, or meditate, our glass doors (Sliding doors, bi-fold doors, fixed panels, or swing doors), can create quiet and private rooms with sound reduction and various options for opacities and locks.