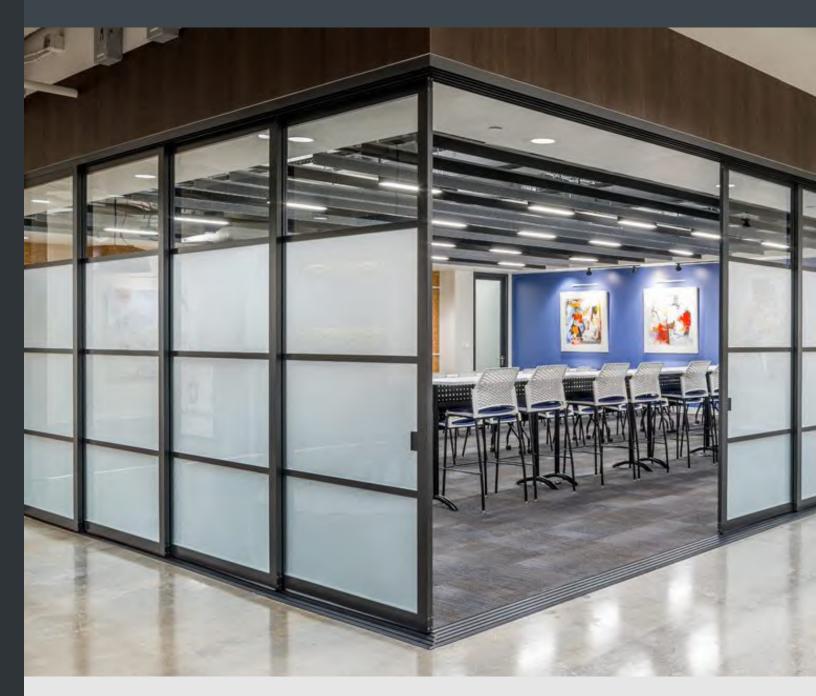

### **CONFERENCE ROOMS & MEETING SPACES**

Coworking spaces are rapidly expanding and ever-changing. Creating an inspiring environment where people can work and thrive is our specialty.

Utilize sliding glass doors - instead of drywall - to maintain natural light, which boosts mood and productivity. Organize wide-open office floor plans into functionspecific work areas. Foster creativity, teamwork and collaboration between cross-functional teams as you optimize every inch of available space.

Since glass and aluminum keep their shape over time, virtually maintenancefree care is all that is needed.

Talk about being inspired! Just talk to anyone who has held a meeting in one of our glass-enclosed conference rooms or business centers.