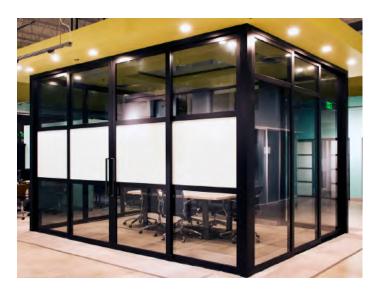

### **INTRODUCING QUBIGLASS®**

# **QUBI** GLASS

This innovation office solution, aptly named **QUBIGLASS**<sup>®</sup>, is just one of the reasons architects choose The Sliding Door Company over the rest. **QUBIGLASS**<sup>®</sup> is the creation of office cubicles by strategically combining our industry-leading glass products. For example, pair sliding doors with fixed panels to create a lockable L-shape or U-shape office - no drywall or construction needed. Whether you are designing a new office or renovating your current one, the possibilities are limitless. Turn that empty floor plan into organized rows of impressive custom glass workstations.

Photo of our product shown at PDA Engineers. Ehdaie / Gandara Architects