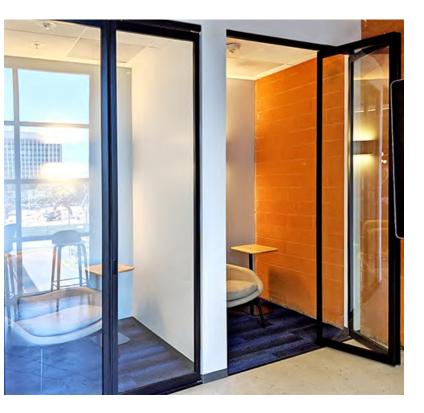

# **OFFICE PARTITIONS & PHONE BOOTHS**

Our room dividers are practical space-saving solutions for privacy, aesthetics and curbing foot traffic, ideal for conference rooms, gyms, retail spaces and restaurants.

You can create new spaces on demand with a nearly silent sliding glass room divider. No construction or permits needed!

Choose our flexible open-air option, or a floor-to-ceiling style, whichever meets your project requirements and vision. Both of these sensible solutions will be fabricated precisely for your space with our distinctive sleek frames and elegant finishes.

The light-to-the-touch glide and sturdy design of our flexible track system comes with options to suit your taste. Bottom tracks can be installed on top of your flooring, ramped or recessed. Modern glass partitions maximize the space in your office so that it makes sense for everyone. For example, when employees need a break to recharge, make a phone call, nurse, or meditate, our glass doors (Sliding doors, bi-fold doors, fixed panels, or swing doors), can create quiet and private rooms with sound reduction and various options for opacities and locks.