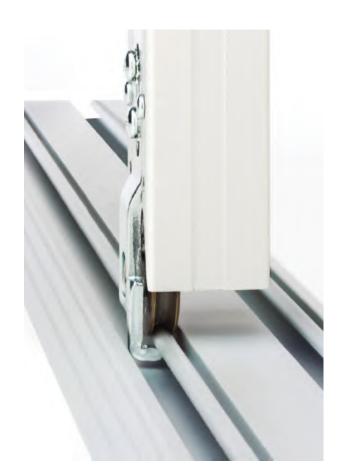

# WHEEL-TO-TRACK

Our patented safety Wheel-To-Track locking mechanism (US Patent #7,647,729) features a unique sliding clamp device that ensures panels will not leave the tracks.