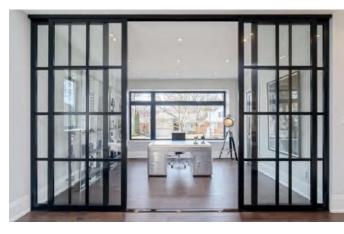

### **FIXED PANELS**

Flexibility is always in demand for offices, restaurants, hotels, retail businesses, schools and hospitals. Our customizable glass walls can curb foot traffic, provide visual privacy, reduce noise and replace drywall for a brighter, sunnier space.

Our durable swing doors with top hinge and bottom pivot are a unique deviation from traditional side-hinge doors. Choose from a variety of glass types, frame finishes, designer handles, and locks that can be master keyed (even to your store front!) The fixed glass panels and transom are the perfect companions for the swing doors shown here as they allow for plenty of natural light to shine through while still maintaining privacy with

locked doors when needed.

# **SWING DOORS**