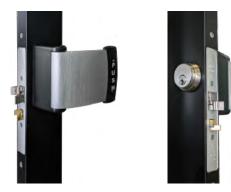

With the **Steel Hawk** option on a swing door, you can easily track one time use or daily employee arrivals and departures! We provide the hardware including the swing door, the wiring inside, the paddle or handle, electrified lock and strike plate kit. You provide the number pad and ensure wiring connects with your access monitoring system.