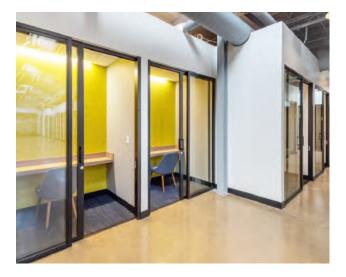

# **OFFICE PARTITIONS & PHONE BOOTHS**

Our room dividers are practical space-saving solutions for privacy, aesthetics and curbing foot traffic, ideal for conference rooms, gyms, retail spaces and restaurants.

You can create new spaces on demand with a nearly silent sliding glass room divider. No construction or permits needed!

Choose our flexible open-air option, or a floor-to-ceiling style, whichever meets your project requirements and vision. Both of these sensible solutions will be fabricated precisely for your space with our distinctive sleek frames and elegant finishes.

The light-to-the-touch glide and sturdy design of our flexible track system comes with options to suit your taste. Bottom tracks can be installed on top of your flooring, ramped or recessed. Modern glass partitions maximize the space in your office so that it makes sense for everyone. For example, when employees need a break to recharge, make a phone call, nurse, or meditate, our glass doors (Sliding doors, bi-fold doors, fixed panels, or swing doors), can create quiet and private rooms with sound reduction and various options for opacities and locks.