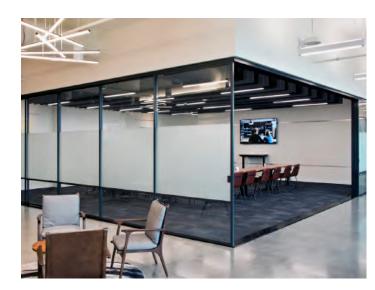

### **CONFERENCE ROOMS & MEETING SPACES**

Coworking spaces are rapidly expanding and ever-changing. Creating an inspiring environment where people can work and thrive is our specialty.

Utilize sliding glass doors - instead of drywall - to maintain natural light, which boosts mood and productivity. Organize wide-open office floor plans into functionspecific work areas. Foster creativity, teamwork and collaboration between cross-functional teams as you optimize every inch of available space.

Catering to our coworking client's specific project specs while providing unmatched quality and service is how we build relationships and earn repeat business.