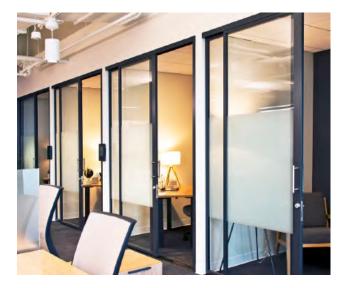

#### **INTERIOR GLASS DOOR SOLUTIONS**

Office FrontsGlass PartitionsFlexible Room DividersConference Room EnclosuresSlidersSwing DoorsBarn DoorsBi-Fold DoorsSuspended/No bottom TrackPocket Doors

### FLEXIBLE WORKSPACES HAVE ARRIVED

With the current rise in hybrid work environments, today's offices and coworking spaces need to be as efficient and flexible as possible.

Transform your space with a wide assortment of creative configurations and varying glass opacities for privacy, all designed to create a more functional environment.

Select everything from simple office fronts to sliding glass conference room doors that can double as dry erase boards. Master key your offices to the building store front and provide ADA-compliant accessories to all occupants of the space.

Safety and quality are always built into every single panel with meticulous attention to each client's unique project requirements. We look forward to working closely with you on your next project.