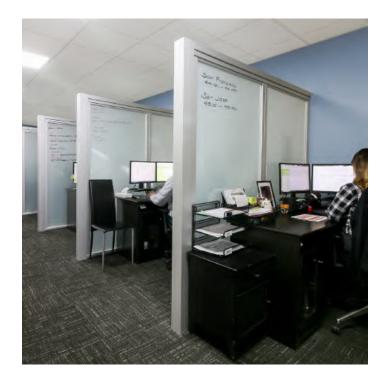

### **INTRODUCING QUBIGLASS®**

# **QUBI** GLASS

This innovation office solution, aptly named **QUBIGLASS**<sup>®</sup>, is just one of the reasons architects choose The Sliding Door Company over the rest. **QUBIGLASS**<sup>®</sup> is the creation of office cubicles by strategically combining our industry-leading glass products. For example, pair sliding doors with fixed panels to create a lockable L-shape or U-shape office - no drywall or construction needed. Whether you are designing a new office or renovating your current one, the possibilities are limitless. Turn that empty floor plan into organized rows of impressive custom glass workstations.

Photo of our product shown at PDA Engineers. Ehdaie / Gandara Architects