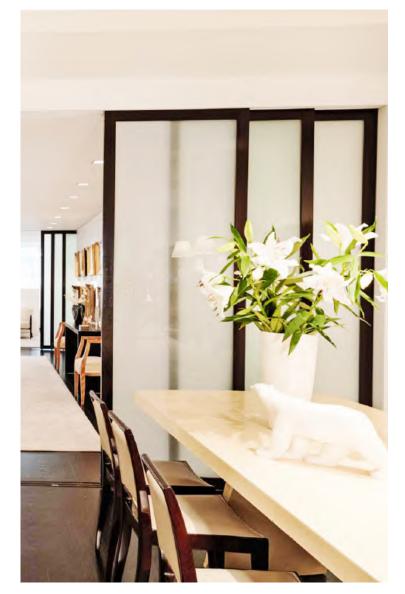

### **ROOM DIVIDERS**

# **OFFICE PARTITIONS & PHONE BOOTHS**

Our room dividers are practical space-saving solutions for privacy, aesthetics and curbing foot traffic, ideal for conference rooms, gyms, retail spaces and restaurants.

You can create new spaces on demand with a nearly silent sliding glass room divider. No construction or permits needed!

Choose our flexible open-air option, or a floor-to-ceiling style, whichever meets your project requirements and vision. Both of these sensible solutions will be fabricated precisely for your space with our distinctive sleek frames and elegant finishes.

The light-to-the-touch glide and sturdy design of our flexible track system comes with options to suit your taste. Bottom tracks can be installed on top of your flooring, ramped or recessed. Modern glass partitions maximize the space in your office so that it makes sense for everyone. For example, when employees need a break to recharge, make a phone call, nurse, or meditate, our glass doors (Sliding doors, bi-fold doors, fixed panels, or swing doors), can create quiet and private rooms with sound reduction and various options for opacities and locks.