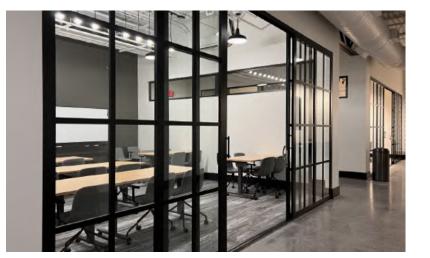

## **COWORKING SPACES**

## **CONFERENCE ROOMS & MEETING SPACES**

Coworking spaces are rapidly expanding and ever-changing. Creating an inspiring environment where people can work and thrive is our specialty.

Utilize sliding glass doors - instead of drywall - to maintain natural light, which boosts mood and productivity. Organize wide-open office floor plans into functionspecific work areas. Foster creativity, teamwork and collaboration between cross-functional teams as you optimize every inch of available space.