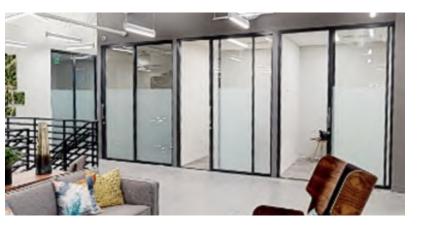

## FLEXIBLE WORKSPACES HAVE ARRIVED

With the current rise in hybrid work environments, today's offices and coworking spaces need to be as efficient and flexible as possible.

Transform your space with a wide assortment of creative configurations and varying glass opacities for privacy, all designed to create a more functional environment.

Select everything from simple office fronts to sliding glass conference room doors that can double as dry erase boards. Master key your offices to the building store front and provide ADA-compliant accessories to all occupants of the space.

Safety and quality are always built into every single panel with meticulous attention to each client's unique project requirements. We look forward to working closely with you on your next project.