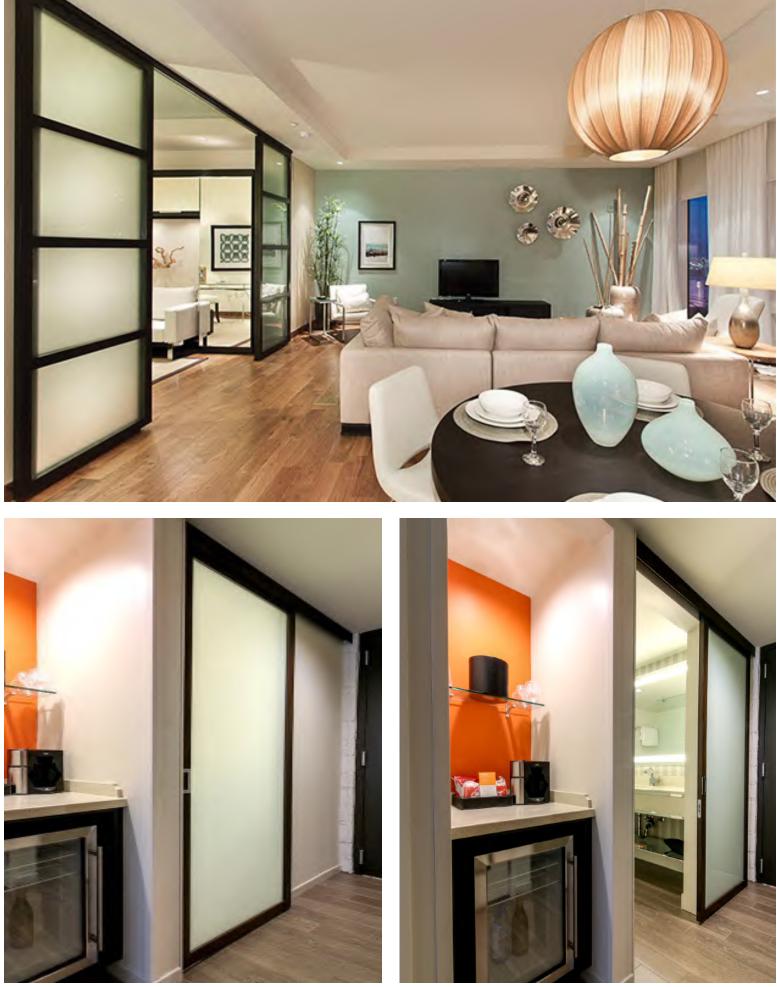

## FLEXIBLE WORKSPACES HAVE ARRIVED

With the current rise in hybrid work environments, today's offices and coworking spaces need to be as efficient and flexible as possible.

Transform your space with a wide assortment of creative configurations and varying glass opacities for privacy, all designed to create a more functional environment.

Select everything from simple office fronts to sliding glass conference room doors that can double as dry erase boards. Master key your offices to the building store front and provide ADA-compliant accessories to all occupants of the space.

Safety and quality are always built into every single panel with meticulous attention to each client's unique project requirements. We look forward to working closely with you on your next project.