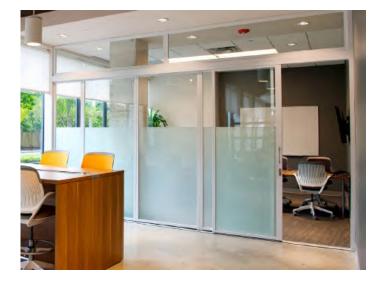

## **ROOM DIVIDERS**

Our room dividers are practical space-saving solutions for privacy, aesthetics and curbing foot traffic, ideal for conference rooms, gyms, retail spaces and restaurants.

You can create new spaces on demand with a nearly silent sliding glass room divider. No construction or permits needed!

Choose our flexible open-air option, or a floor-to-ceiling style, whichever meets your project requirements and vision. Both of these sensible solutions will be fabricated precisely for your space with our distinctive sleek frames and elegant finishes.

The light-to-the-touch glide and sturdy design of our flexible track system comes with options to suit your taste. Bottom tracks can be installed on top of your flooring, ramped or recessed.

Modern glass partitions maximize the space in your office so that it makes sense for everyone. For example, when employees need a break to recharge, make a phone call, nurse, or meditate, our glass doors (Sliding doors, bi-fold doors, fixed panels, or swing doors), can create quiet and private rooms with sound reduction and various options for opacities and locks.