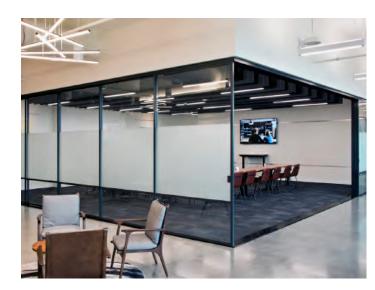

## **CONFERENCE ROOMS & MEETING SPACES**

Coworking spaces are rapidly expanding and ever-changing. Creating an inspiring environment where people can work and thrive is our specialty.

Utilize sliding glass doors - instead of drywall - to maintain natural light, which boosts mood and productivity. Organize wide-open office floor plans into functionspecific work areas. Foster creativity, teamwork and collaboration between cross-functional teams as you optimize every inch of available space.

Since glass and aluminum keep their shape over time, virtually maintenancefree care is all that is needed.

Talk about being inspired! Just talk to anyone who has held a meeting in one of our glass-enclosed conference rooms or business centers.