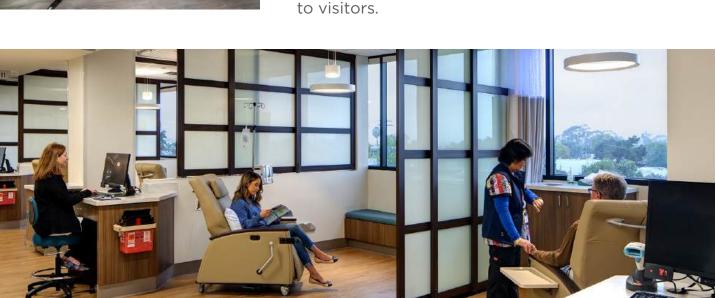

## **HEALTHCARE SOLUTIONS**

Making the trip to the doctor's office, urgent care, hospital or clinic a little more uplifting is important to us. From lobbies to patient rooms, our turnkey solutions will boost morale throughout the process.

Visual privacy and a way to stop unwanted foot traffic is provided with our interior glass door systems. Close off a space or slide the glass wall over to achieve a larger opening whenever you want to.

Giving passionate care to patients builds rapport and creates optimism. Our space-saving interior glass door solutions contribute to a clean, sanitary environment, provide natural light and help medical professionals give the most comfortable surroundings to visitors.

## Help prevent cross-contamination without sacrificing natural light