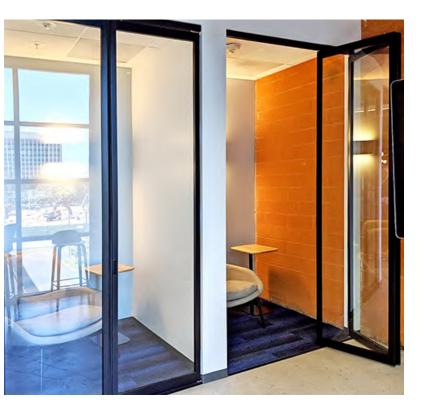

## **ROOM DIVIDERS**

Our room dividers are practical space-saving solutions for privacy, aesthetics and curbing foot traffic, ideal for conference rooms, gyms, retail spaces and restaurants.

You can create new spaces on demand with a nearly silent sliding glass room divider. No construction or permits needed!

Choose our flexible open-air option, or a floor-to-ceiling style, whichever meets your project requirements and vision. Both of these sensible solutions will be fabricated precisely for your space with our distinctive sleek frames and elegant finishes.

The light-to-the-touch glide and sturdy design of our flexible track system comes with options to suit your taste. Bottom tracks can be installed on top of your flooring, ramped or recessed.

Modern glass partitions maximize the space in your office so that it makes sense for everyone. For example, when employees need a break to recharge, make a phone call, nurse, or meditate, our glass doors (Sliding doors, bi-fold doors, fixed panels, or swing doors), can create quiet and private rooms with sound reduction and various options for opacities and locks.