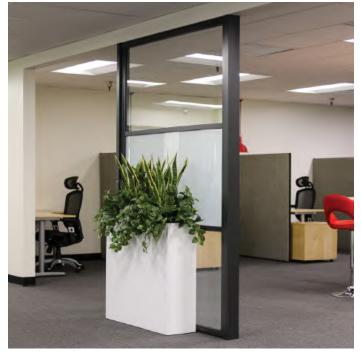

## **ROOM DIVIDERS**

Our room dividers are practical space-saving solutions for privacy, aesthetics and curbing foot traffic, ideal for conference rooms, gyms, retail spaces and restaurants.

You can create new spaces on demand with a nearly silent sliding glass room divider. No construction or permits needed!

Choose our flexible open-air option, or a floor-to-ceiling style, whichever meets your project requirements and vision. Both of these sensible solutions will be fabricated precisely for your space with our distinctive sleek frames and elegant finishes.

The light-to-the-touch glide and sturdy design of our flexible track system comes with options to suit your taste. Bottom tracks can be installed on top of your flooring, ramped or recessed.

Modern glass partitions maximize the space in your office so that it makes sense for everyone. For example, when employees need a break to recharge, make a phone call, nurse, or meditate, our glass doors (Sliding doors, bi-fold doors, fixed panels, or swing doors), can create quiet and private rooms with sound reduction and various options for opacities and locks.