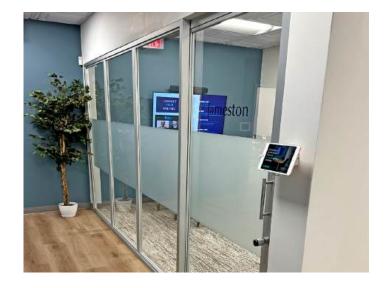

## FLEXIBLE WORKSPACES HAVE ARRIVED

With the current rise in hybrid work environments, today's offices and coworking spaces need to be as efficient and flexible as possible.

Transform your space with a wide assortment of creative configurations and varying glass opacities for privacy, all designed to create a more functional environment.

Select everything from simple office fronts to sliding glass conference room doors that can double as dry erase boards. Master key your offices to the building store front and provide ADA-compliant accessories to all occupants of the space.

Safety and quality are always built into every single panel with meticulous attention to each client's unique project requirements. We look forward to working closely with you on your next project.