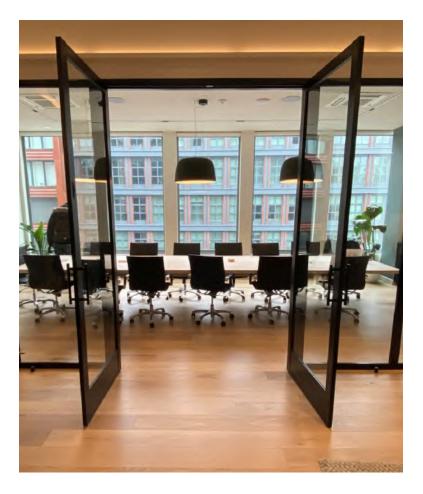

## **CONFERENCE ROOMS & MEETING SPACES**

Coworking spaces are rapidly expanding and ever-changing. Creating an inspiring environment where people can work and thrive is our specialty.

Utilize sliding glass doors - instead of drywall - to maintain natural light, which boosts mood and productivity. Organize wide-open office floor plans into functionspecific work areas. Foster creativity, teamwork and collaboration between cross-functional teams as you optimize every inch of available space.

Catering to our coworking client's specific project specs while providing unmatched quality and service is how we build relationships and earn repeat business.