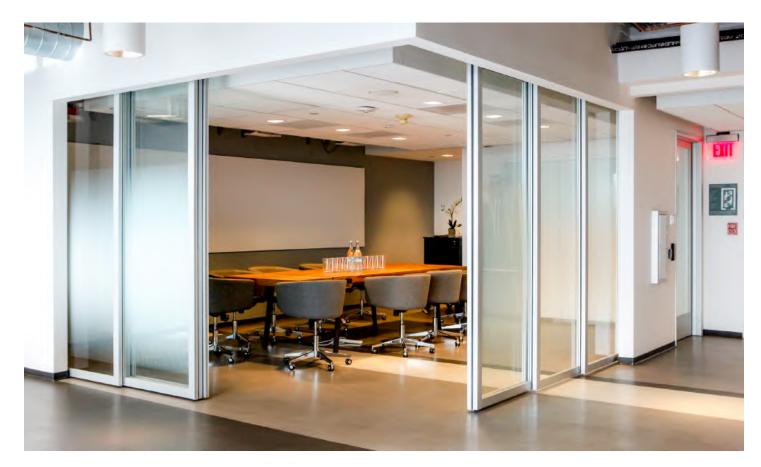

## **ROOM DIVIDERS**

Our room dividers are practical space-saving solutions for privacy, aesthetics and curbing foot traffic, ideal for conference rooms, gyms, retail spaces and restaurants.

You can create new spaces on demand with a nearly silent sliding glass room divider. No construction or permits needed!

Choose our flexible open-air option, or a floor-to-ceiling style, whichever meets your project requirements and vision. Both of these sensible solutions will be fabricated precisely for your space with our distinctive sleek frames and elegant finishes.

The light-to-the-touch glide and sturdy design of our flexible track system comes with options to suit your taste. Bottom tracks can be installed on top of your flooring, ramped or recessed.

Modern glass partitions maximize the space in your office so that it makes sense for everyone. For example, when employees need a break to recharge, make a phone call, nurse, or meditate, our glass doors (Sliding doors, bi-fold doors, fixed panels, or swing doors), can create quiet and private rooms with sound reduction and various options for opacities and locks.