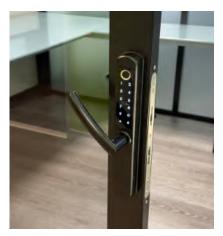

To modernize both the swing doors and the sliders in your space, install our brand new smartphone-based access control Keyless Smart Locks. With these smart locks, you can unlock the lock with your fingerprint, keypad, IC card, smartphone (for remote access) or the old fashion way of using a mechanical key. Need to access the lock remotely? We can provide the Smart Lock Gateway G2 which connects to an app on your phone and allows you to have that peace of mind.

## **KEYLESS ENTRY & SMART LOCKS**

With the Electric Strike Plate HES 5200C option on a swing door, you can easily track one time use or daily employee arrivals and departures! We provide the hardware including the swing door, and the wiring inside. You provide the number pad and ensure wiring connects with your access monitoring system. Easy to install and built to last, it's the perfect solution for modern locking systems.