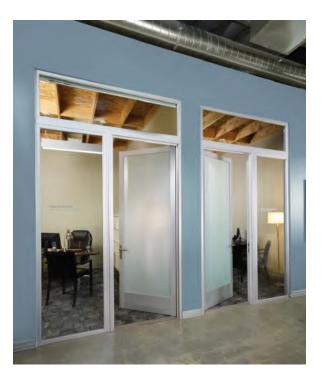

## **FIXED PANELS**

Flexibility is always in demand for offices, restaurants, hotels, retail businesses, schools and hospitals. Our customizable glass walls can curb foot traffic, provide visual privacy, reduce noise and replace drywall for a brighter, sunnier space.

Our durable swing doors with top hinge and bottom pivot are a unique deviation from traditional side-hinge doors. Choose from a variety of glass types, frame finishes, designer handles, and locks that can be master keyed (even to your store front!) The fixed glass panels and transom are the perfect companions for the swing doors shown here as they allow for plenty of natural light to shine through while still maintaining privacy with

locked doors when needed.