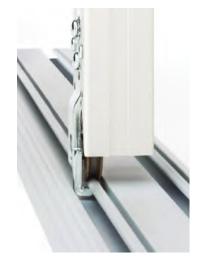

## WHEEL-TO-TRACK

Our patented safety Wheel-To-Track locking mechanism (US Patent #7,647,729) features a unique sliding clamp device that ensures panels will not leave the tracks.

Where Are The **Wheels** 

ASK WHY IT MATTERS!