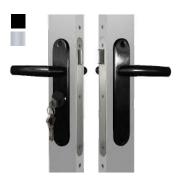

## **LOCKS & FIXTURES**

Various options to cater to your needs. Various finishes to match your aesthetic.

Canopy and

Safety Handle

Lock

Electric Strike Plate HES 5200C

Latch Mechanism with 1" Mortise for Electric Strike Plate

**Residential Lever** with Privacy Lock

Key Cylinder and Thumbturn for Swing Doors - U Lever

Thumbturn for

Sliders

Latch Mechanism with 1" Mortise Key Cylinder for Swing Doors