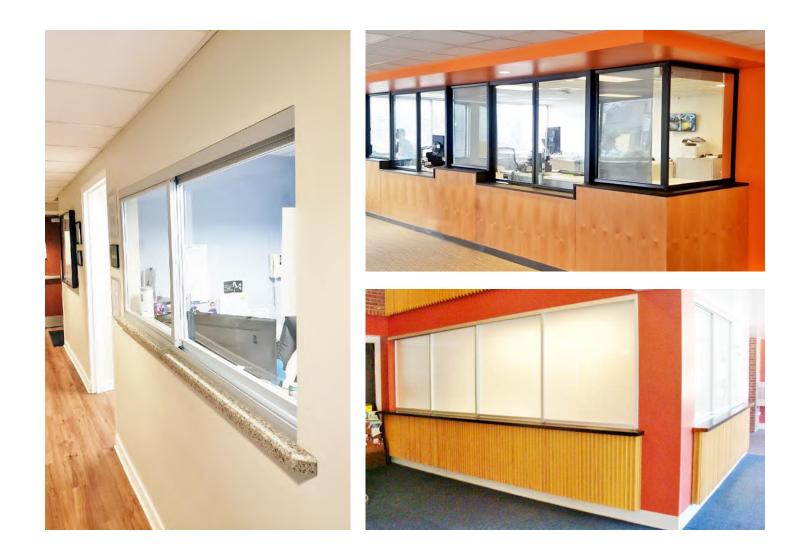

## PASS-THROUGH WINDOWS

Today's offices and multi-use spaces can benefit from bottomless track door solutions. Seamless transitions from room to room keep the area open, functional and stylish.

Enjoy the flexibility of easy opening for interaction and communication, and the ability to close and lock for added security. We provide pass-through windows for healthcare centers, waiting rooms, government buildings, school offices and reception areas.