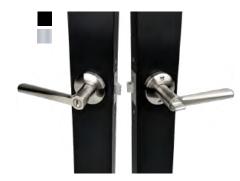

## **LOCKS & FIXTURES**

Various options to cater to your needs. Various finishes to match your aesthetic.

Canopy and

Safety Handle

Lock

Electric Strike Plate HES 5200C

Latch Mechanism with 1" Mortise for Electric Strike Plate

**Residential Lever** with Privacy Lock

Key Cylinder and Thumbturn for Swing Doors - U Lever

Thumbturn for

Sliders

Latch Mechanism with 1" Mortise Key Cylinder for Swing Doors