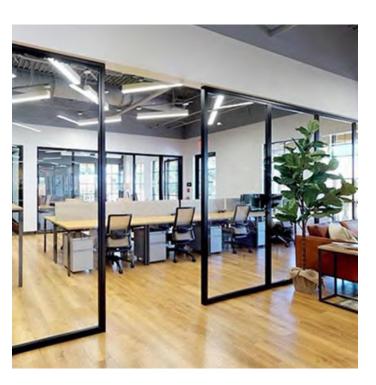

## FLEXIBLE WORKSPACES HAVE ARRIVED

With the current rise in hybrid work environments, today's offices and coworking spaces need to be as efficient and flexible as possible.

Transform your space with a wide assortment of creative configurations and varying glass opacities for privacy, all designed to create a more functional environment.

Select everything from simple office fronts to sliding glass conference room doors that can double as dry erase boards. Master key your offices to the building store front and provide ADA-compliant accessories to all occupants of the space.

Safety and quality are always built into every single panel with meticulous attention to each client's unique project requirements. We look forward to working closely with you on your next project.