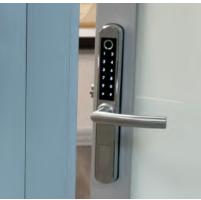

To modernize both the swing doors and the sliders in your space, install our brand new smartphone-based access control Keyless Smart Locks. With these smart locks, you can unlock the lock with your fingerprint, keypad, IC card, smartphone (for remote access) or the old fashion way of using a mechanical key. Need to access the lock remotely? We can provide the Smart Lock Gateway G2 which connects to an app on your phone and allows you to have that peace of mind.

## **KEYLESS ENTRY & SMART LOCKS**

With the Electric Strike Plate HES 5200C option on a swing door, you can easily track one time use or daily employee arrivals and departures! We provide the hardware including the swing door, and the wiring inside. You provide the number pad and ensure wiring connects with your access monitoring system. Easy to install and built to last, it's the perfect solution for modern locking systems.