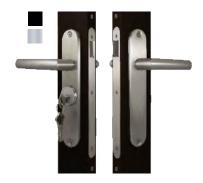

## **LOCKS & FIXTURES**

Various options to cater to your needs. Various finishes to match your aesthetic.

Canopy and

Safety Handle

Lock

Electric Strike Plate HES 5200C

Latch Mechanism with 1" Mortise for Electric Strike Plate

**Residential Lever** with Privacy Lock

Key Cylinder and Thumbturn for Swing Doors - U Lever

Thumbturn for

Sliders

Latch Mechanism with 1" Mortise Key Cylinder for Swing Doors