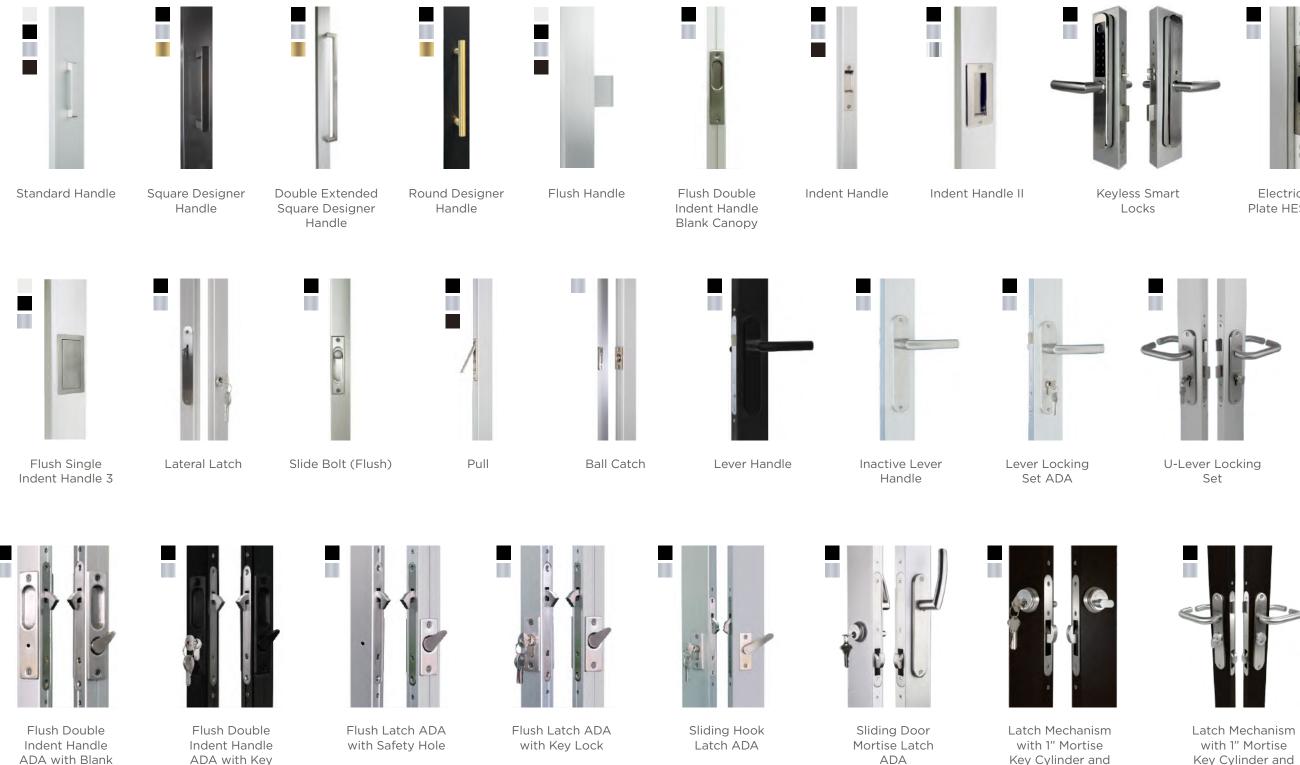

## **LOCKS & FIXTURES**

Various options to cater to your needs. Various finishes to match your aesthetic.

Canopy and

Safety Handle

Lock

Electric Strike Plate HES 5200C

Latch Mechanism with 1" Mortise for Electric Strike Plate

**Residential Lever** with Privacy Lock

Key Cylinder and Thumbturn for Swing Doors - U Lever

Thumbturn for

Sliders

Latch Mechanism with 1" Mortise Key Cylinder for Swing Doors