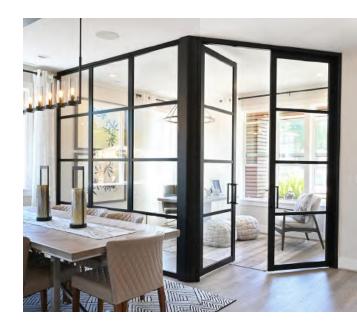

## FLEXIBLE WORKSPACES HAVE ARRIVED

With the current rise in hybrid work environments, today's offices and coworking spaces need to be as efficient and flexible as possible.

Transform your space with a wide assortment of creative configurations and varying glass opacities for privacy, all designed to create a more functional environment.

Select everything from simple office fronts to sliding glass conference room doors that can double as dry erase boards. Master key your offices to the building store front and provide ADA-compliant accessories to all occupants of the space.

Safety and quality are always built into every single panel with meticulous attention to each client's unique project requirements. We look forward to working closely with you on your next project.