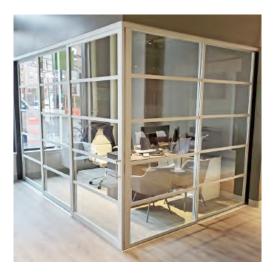

# **QUBI** GLASS

This innovation office solution, aptly named **QUBIGLASS**<sup>®</sup>, is just one of the reasons architects choose The Sliding Door Company over the rest. **QUBIGLASS**<sup>®</sup> is the creation of office cubicles by strategically combining our industry-leading glass products. For example, pair sliding doors with fixed panels to create a lockable L-shape or U-shape office - no drywall or construction needed. Whether you are designing a new office or renovating your current one, the possibilities are limitless. Turn that empty floor plan into organized rows of impressive custom glass workstations.

Photo of our product shown at PDA Engineers. Ehdaie / Gandara Architects