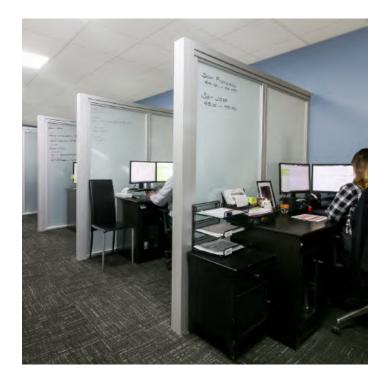

# **QUBI** GLASS

This innovation office solution, aptly named **QUBIGLASS**<sup>®</sup>, is just one of the reasons architects choose The Sliding Door Company over the rest. **QUBIGLASS**<sup>®</sup> is the creation of office cubicles by strategically combining our industry-leading glass products. For example, pair sliding doors with fixed panels to create a lockable L-shape or U-shape office - no drywall or construction needed. Whether you are designing a new office or renovating your current one, the possibilities are limitless. Turn that empty floor plan into organized rows of impressive custom glass workstations.

Photo of our product shown at PDA Engineers. Ehdaie / Gandara Architects