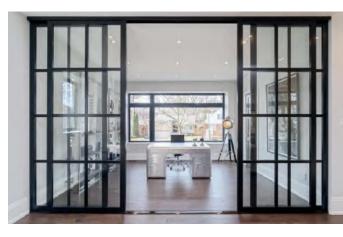

## **ROOM DIVIDERS**

Our room dividers are practical space-saving solutions for privacy, aesthetics and curbing foot traffic, ideal for conference rooms, gyms, retail spaces and restaurants.

You can create new spaces on demand with a nearly silent sliding glass room divider. No construction or permits needed!

Choose our flexible open-air option, or a floor-to-ceiling style, whichever meets your project requirements and vision. Both of these sensible solutions will be fabricated precisely for your space with our distinctive sleek frames and elegant finishes.

The light-to-the-touch glide and sturdy design of our flexible track system comes with options to suit your taste. Bottom tracks can be installed on top of your flooring, ramped or recessed.

Modern glass partitions maximize the space in your office so that it makes sense for everyone. For example, when employees need a break to recharge, make a phone call, nurse, or meditate, our glass doors (Sliding doors, bi-fold doors, fixed panels, or swing doors), can create quiet and private rooms with sound reduction and various options for opacities and locks.