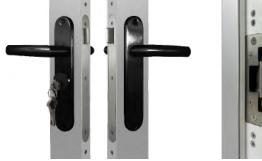

## **LOCKS & FIXTURES**

Various options to cater to your needs. Various finishes to match your aesthetic.

Canopy and

Safety Handle

Lock

Electric Strike Plate HES 5200C

Latch Mechanism with 1" Mortise for Electric Strike Plate

**Residential Lever** with Privacy Lock

Key Cylinder and Thumbturn for Swing Doors - U Lever

Thumbturn for

Sliders

Latch Mechanism with 1" Mortise Key Cylinder for Swing Doors