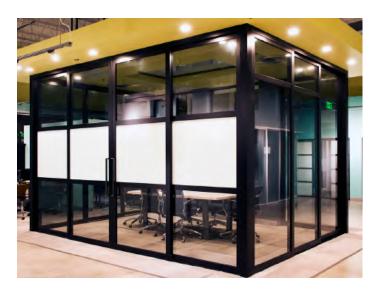

# **QUBI** GLASS

This innovation office solution, aptly named **QUBIGLASS**<sup>®</sup>, is just one of the reasons architects choose The Sliding Door Company over the rest. **QUBIGLASS**<sup>®</sup> is the creation of office cubicles by strategically combining our industry-leading glass products. For example, pair sliding doors with fixed panels to create a lockable L-shape or U-shape office - no drywall or construction needed. Whether you are designing a new office or renovating your current one, the possibilities are limitless. Turn that empty floor plan into organized rows of impressive custom glass workstations.

Photo of our product shown at PDA Engineers. Ehdaie / Gandara Architects