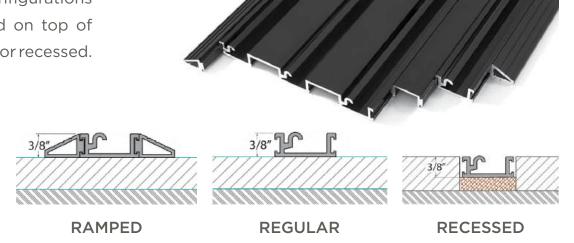

## **SMART TRACKS**

#### Interlocking smart tracks allow for a variety of configurations and can be installed on top of flooring, with ramps, or recessed.

ADA compliant smart track gives you 3 options: Regular, Ramped and Recessed.