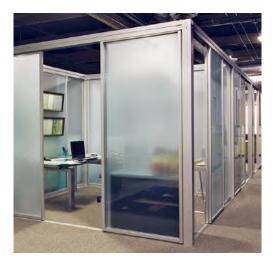

# **QUBI** GLASS

This innovation office solution, aptly named **QUBIGLASS**<sup>®</sup>, is just one of the reasons architects choose The Sliding Door Company over the rest. **QUBIGLASS**<sup>®</sup> is the creation of office cubicles by strategically combining our industry-leading glass products. For example, pair sliding doors with fixed panels to create a lockable L-shape or U-shape office - no drywall or construction needed. Whether you are designing a new office or renovating your current one, the possibilities are limitless. Turn that empty floor plan into organized rows of impressive custom glass workstations.

Photo of our product shown at PDA Engineers. Ehdaie / Gandara Architects