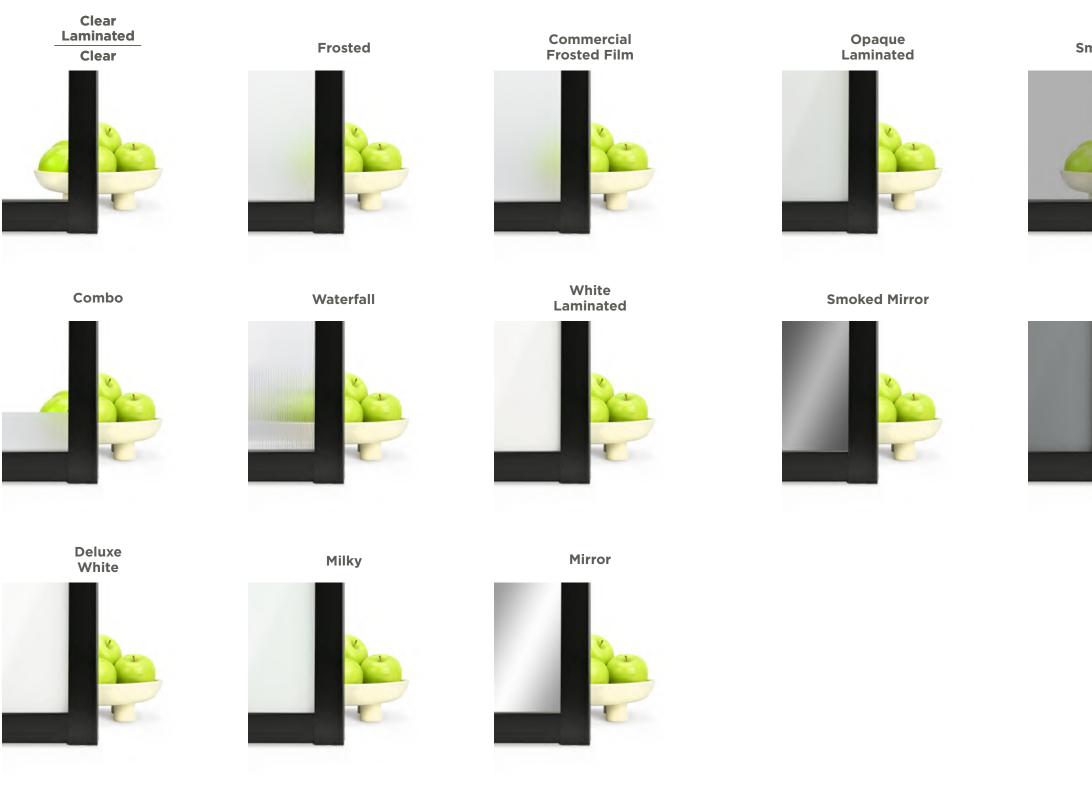

## **GLASS TYPES**

Choose your glass opacity:

All glass may look different depending on the project surroundings, amount of natural light, and site conditions.

#### Smoked Clear

#### Smoked Commercial Frosted Film

Smoked Milky

Black