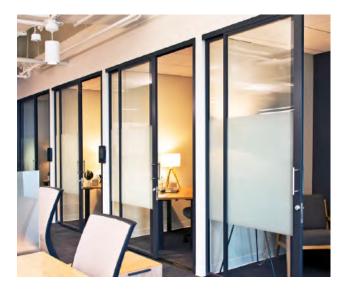

## FLEXIBLE WORKSPACES HAVE ARRIVED

With the current rise in hybrid work environments, today's offices and coworking spaces need to be as efficient and flexible as possible.

Transform your space with a wide assortment of creative configurations and varying glass opacities for privacy, all designed to create a more functional environment.

Select everything from simple office fronts to sliding glass conference room doors that can double as dry erase boards. Master key your offices to the building store front and provide ADA-compliant accessories to all occupants of the space.

Safety and quality are always built into every single panel with meticulous attention to each client's unique project requirements. We look forward to working closely with you on your next project.