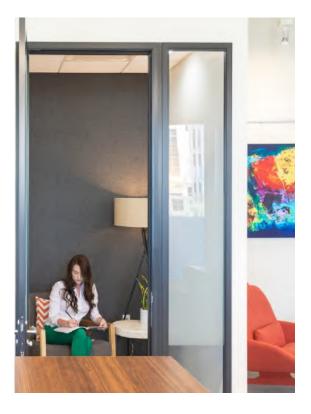

## **ROOM DIVIDERS**

Our room dividers are practical space-saving solutions for privacy, aesthetics and curbing foot traffic, ideal for conference rooms, gyms, retail spaces and restaurants.

You can create new spaces on demand with a nearly silent sliding glass room divider. No construction or permits needed!

Choose our flexible open-air option, or a floor-to-ceiling style, whichever meets your project requirements and vision. Both of these sensible solutions will be fabricated precisely for your space with our distinctive sleek frames and elegant finishes.

The light-to-the-touch glide and sturdy design of our flexible track system comes with options to suit your taste. Bottom tracks can be installed on top of your flooring, ramped or recessed.

Modern glass partitions maximize the space in your office so that it makes sense for everyone. For example, when employees need a break to recharge, make a phone call, nurse, or meditate, our glass doors (Sliding doors, bi-fold doors, fixed panels, or swing doors), can create quiet and private rooms with sound reduction and various options for opacities and locks.