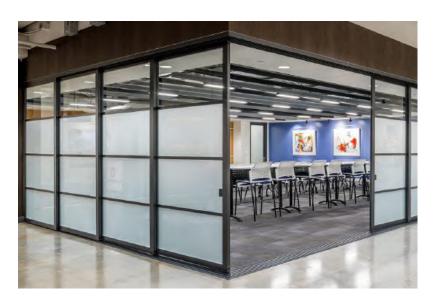

## **CONFERENCE ROOMS & MEETING SPACES**

Coworking spaces are rapidly expanding and ever-changing. Creating an inspiring environment where people can work and thrive is our specialty.

Utilize sliding glass doors - instead of drywall - to maintain natural light, which boosts mood and productivity. Organize wide-open office floor plans into functionspecific work areas. Foster creativity, teamwork and collaboration between cross-functional teams as you optimize every inch of available space.