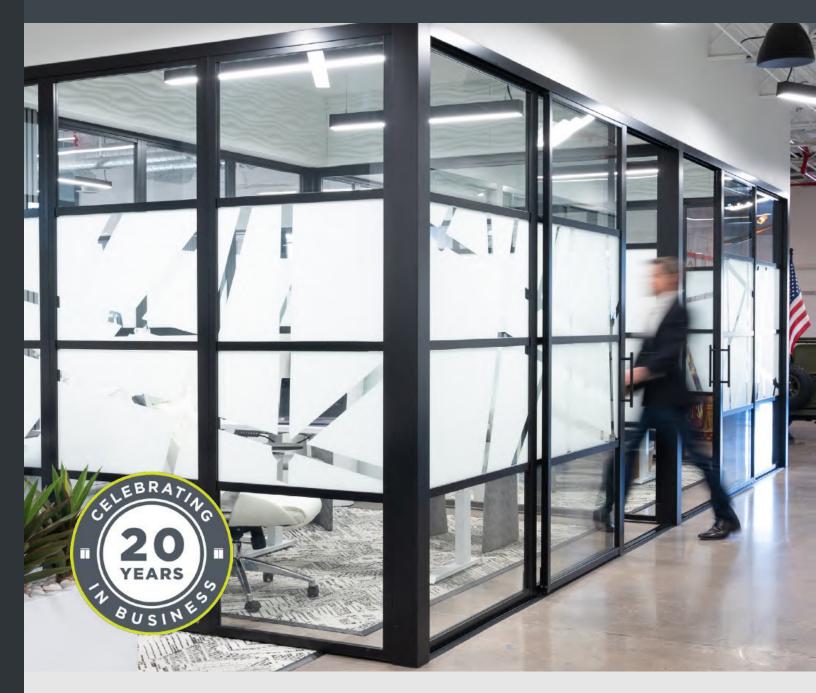

## FLEXIBLE WORKSPACES HAVE ARRIVED

With the current rise in hybrid work environments, today's offices and coworking spaces need to be as efficient and flexible as possible.

Transform your space with a wide assortment of creative configurations and varying glass opacities for privacy, all designed to create a more functional environment.

Select everything from simple office fronts to sliding glass conference room doors that can double as dry erase boards. Master key your offices to the building store front and provide ADA-compliant accessories to all occupants of the space.

Safety and quality are always built into every single panel with meticulous attention to each client's unique project requirements. We look forward to working closely with you on your next project.