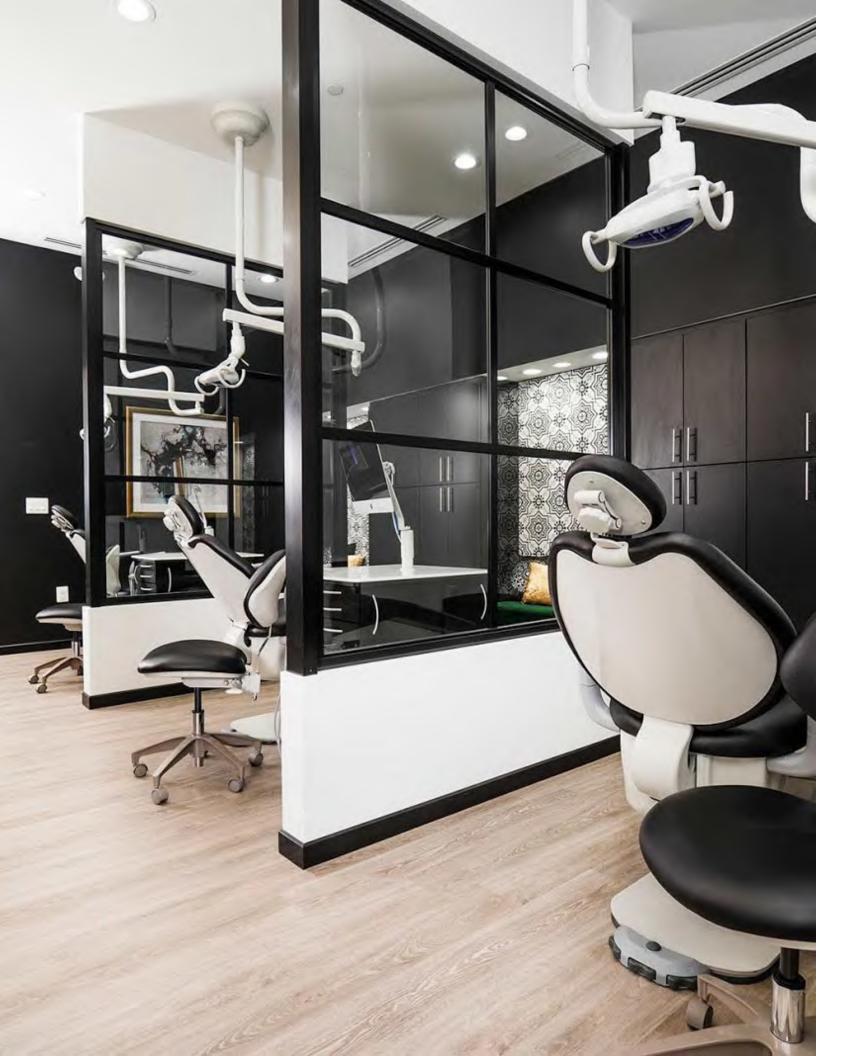

## **QUBIGLASS**<sup>®</sup>

# **QUBI** GLASS

This innovation office solution, aptly named **QUBIGLASS**<sup>®</sup>, is just one of the reasons architects choose The Sliding Door Company over the rest. **QUBIGLASS**<sup>®</sup> is the creation of office cubicles by strategically combining our industry-leading glass products. For example, pair sliding doors with fixed panels to create a lockable L-shape or U-shape office - no drywall or construction needed. Whether you are designing a new office or renovating your current one, the possibilities are limitless. Turn that empty floor plan into organized rows of impressive custom glass workstations.

Photo of our product shown at PDA Engineers. Ehdaie / Gandara Architects