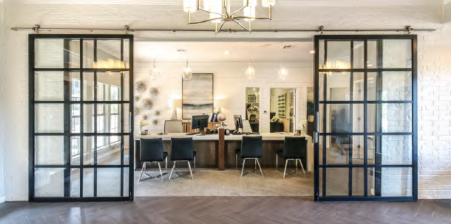

## FLEXIBLE WORKSPACES HAVE ARRIVED

With the current rise in hybrid work environments, today's offices and coworking spaces need to be as efficient and flexible as possible.

Transform your space with a wide assortment of creative configurations and varying glass opacities for privacy, all designed to create a more functional environment.

Select everything from simple office fronts to sliding glass conference room doors that can double as dry erase boards. Master key your offices to the building store front and provide ADA-compliant accessories to all occupants of the space.

Safety and quality are always built into every single panel with meticulous attention to each client's unique project requirements. We look forward to working closely with you on your next project.