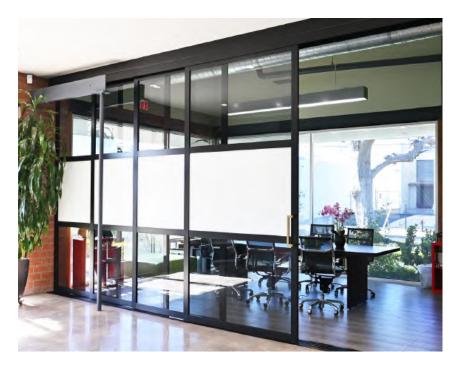

## **CONFERENCE ROOMS & MEETING SPACES**

Coworking spaces are rapidly expanding and ever-changing. Creating an inspiring environment where people can work and thrive is our specialty.

Utilize sliding glass doors - instead of drywall - to maintain natural light, which boosts mood and productivity. Organize wide-open office floor plans into functionspecific work areas. Foster creativity, teamwork and collaboration between cross-functional teams as you optimize every inch of available space.

Catering to our coworking client's specific project specs while providing unmatched quality and service is how we build relationships and earn repeat business.